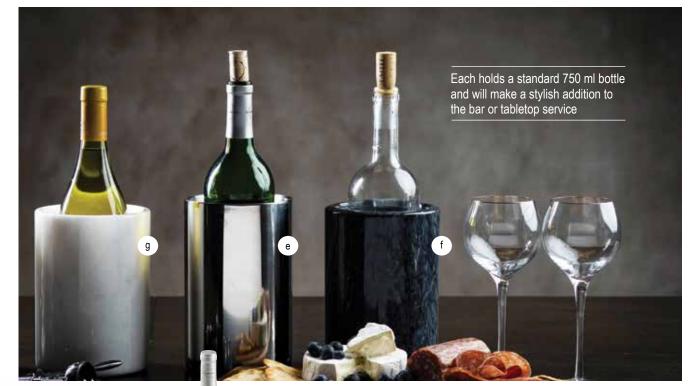

LE         | NE MATERIAL |
| e. | 10681  | 10 oz Pouch                                            | 100               | 1 pk        |
| f. | 10682  | 16 oz Pouch                                            | 100               | 1 pk        |
| g. | 10683  | 32 oz Pouch                                            | 100               | 1 pk        |
|    |        | CASH & CARRY TO-GO POUCHES, 1<br>POLYETHYLENE MATERIAL | RANSLUCEN         | IT          |
|    | 10883  | 10 oz Pouch                                            | 50                | 1 pk        |
| h. | 10884  | 16 oz Pouch                                            | 50                | 1 pk        |
|    |        | *Straws not included                                   |                   |             |

\*Straws not included





BPA BPA-Free, water clear plastic construction

h

Great for poolside, indoor and outdoor beverage service or room service

### **ASSORTED WINE COOLERS** & STAINLESS STEEL ICE BUCKETS



i

|    | Item #                                                                         | Description                                                                                      | Capacity                | Min Order |  |
|----|--------------------------------------------------------------------------------|--------------------------------------------------------------------------------------------------|-------------------------|-----------|--|
|    | ICE BUCKETS, WINE SERVERS & COOLERS–STAINLESS STEEL,<br>MARBLE OR SANS PLASTIC |