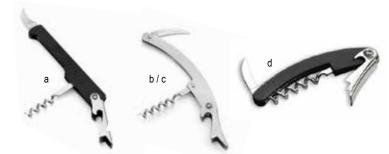

#### **PREMIUM BARWARE BLACK ACID ETCHED FINISH OR BRUSHED STAINLESS STEEL**

Upscale barware constructed of durable 18/8 Stainless Steel with elegantly neutral finishes. Our barware ranges feature all the essential tools for bartenders while upgrading the look of your bar service.

- Available in neutral brushed Stainless Steel finish or
- Black PVD with our unique Random Acid Etching finish
- Full collection of products to outfit your bar
- · Easy to clean, dishwasher safe
- Conveniently packaged for Cash & Carry

|    | Item # | Description                                      | Min Order   |
|----|--------|--------------------------------------------------|-------------|
|    |        | 18/8 STAINLESS STEEL, BLACK PVD WITH RANDOM ACIE | ETCH FINISH |
| a. | *10904 | 20 oz 2-Piece Premium Cocktail Shaker            | 1 ea        |
| b. | *10552 | 18 oz 3-Piece Cocktail Shaker                    | 1 ea        |
| C. | *10553 | 24 oz 3-Piece Cocktail Shaker                    | 1 ea        |
| d. | 10554  | 18 oz Cocktail Shaker                            | 1 ea        |
| e. | 10555  | 28 oz Cocktail Shaker                            | 1 ea        |
| f. | *10556 | 4-Prong Strainer                                 | 1 ea        |
| g. | *10557 | Julep Strainer                                   | 1 ea        |
| h. | *10558 | 12" Bar Spoon                                    | 1 ea        |
| i. | *10559 | Muddler with Plastic Head                        | 1 ea        |
| j. | *10560 | 1/2 oz / 1 oz Japanese Jigger                    | 1 ea        |
| k. | *10561 | 1 oz / 1½ oz Japanese Jigger                     | 1 ea        |
| I. | *10562 | 1 oz / 2 oz Japanese Jigger                      | 1 ea        |
|    |        | 18/8 STAINLESS STEEL, BRUSHED FINISH             |             |
| m. | *10520 | 20 oz 2-Piece Cocktail Shaker                    | 1 ea        |
| n. | *10468 | 18 oz 3-Piece Cocktail Shaker                    | 1 ea        |
| 0. | *10469 | 24 oz 3-Piece Cocktail Shaker                    | 1 ea        |
| p. | 10470  | 18 oz Cocktail Shaker                            | 1 ea        |
| q. | 10471  | 28 oz Cocktail Shaker                            | 1 ea        |
| r. | *10472 | 4-Prong Strainer                                 | 1 ea        |
| S. | *10473 | Julep Strainer                                   | 1 ea        |
| t. | *10474 | 12" Bar Spoon                                    | 1 ea        |
| u. | *10475 | Muddler with Plastic Head                        | 1 ea        |
|    |        | *Available as Cash & Carry                       |             |