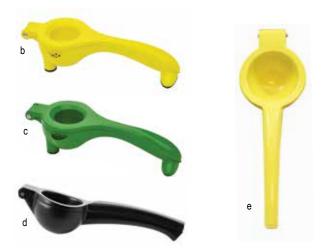

packaged as Cash & Carry) | S         |
|    | JP9730AC | Aluminum Cone, For JP9730 Commercial Juice Press                  | 1 ea      |
|    | JP9730F  | Suction Cup Feet (Set of 4), For JP9730<br>Commercial Juice Press | 1 set     |
|    | JP9730FC | Stainless Steel Funnel Cup, For JP9730<br>Commercial Juice Press  | 1 ea      |
|    | JP9730H  | Black Rubber Handle, For JP9730<br>Commercial Juice Press         | 1 ea      |
|    | JP9730HS | Black Rubber Handle Stop, For JP9730<br>Commercial Juice Press    | 1 ea      |
|    | JP9730SC | Stainless Steel Strainer Cone, For JP9730 Commercial Juice Press  | 1 ea      |

#### **CITRUS SQUEEZERS**

- · Handheld juicing tool, ideal for citrus fruits
- Color-coded for intended use
- · Features a built in draining spout to eliminate seeds





#### PERFECTGRIP<sup>™</sup> PARING KNIVES & BAMBOO BAR BOARD

- · Convenient tools that no bar should be without
- Knife is dishwasher safe, bamboo boards are hand wash only
- Board is packed in POP Display, 12 per Display, priced per each



|    | Item #  | Description                     | Min Order                       |  |  |  |
|----|---------|---------------------------------|---------------------------------|--|--|--|
|    |         | SQUEEZERS-COATED ALUMINUM       | SQUEEZERS-COATED ALUMINUM ALLOY |  |  |  |
| b. | V119    | Yellow                          | 1 ea                            |  |  |  |
| C. | V119GN  | Green                           | 1 ea                            |  |  |  |
| d. | 10819   | Black                           | 1 ea                            |