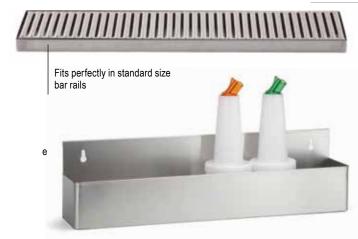

Color-coded caps for storage and prep. Our caps fit snug and stay secure; even in fast-paced, harsh speed rail and bar environments.

View our video on all the benefits of the PourMaster<sup>®</sup> Series

#### **POURMASTER® SERIES**

- Easy-pour bottles with clog-resistant spouts for mixers and juices
- Color-coded for easy identification and quick selection at busy times
- Assorted packs include 2 of each color

#### **POURMASTER® ONE-PIECE NECK/SPOUT**

- Integrated spout is easier to clean than traditional two-piece neck/spouts and no spout to lose, break or get clogged
- · Color-coded for easy identification and quick selection at busy times
- Oval neck with textured step design provides better ergonomics
- $\ensuremath{\cdot}$  Easy-pour bottles with clog-resistant spouts for mixers and juices
- Thicker thread, improved design with greater overlap for superior hold and leak protection
- Assorted packs include 2 of each color
- Necks are cross-compatible—our necks are interchangeable with most competitors' jars