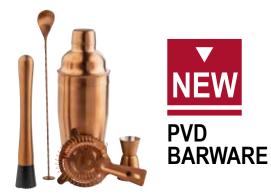

#### **PVD** BARWARE

Refresh your bar assortment with our new PVD barware available in gold, bronze, and gunmetal. We have all the necessary tools to make cocktails in style.

- Stainless Steel with a PVD matte finish
- · Easy to clean, dishwasher safe
- Conveniently packaged for cash & carry

- Available in neutral brushed Stainless Steel finish or
- Black PVD with our unique Random Acid Etching finish
- Full collection of products to outfit your bar
- · Easy to clean, dishwasher safe
- Conveniently packaged for Cash & Carry