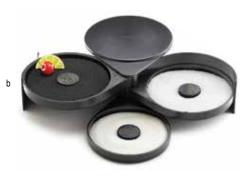

|           |



Clear, lightweight, BPA-Free plastic designs with ice chamber keep your condiments ready to serve! Includes clear plastic bins which are removable for easy cleaning. Lid keeps your fruits and other garnishes fresh and free from contaminants.

• Easy to clean, handwash only Conveniently packaged for Cash & Carry



b



е g Pint inserts are dishwasher safe; housing and lid should be washed by hand with a non-abrasive cloth

Tongs included



Keep your straws, stirrers, and cocktail picks easily accessible and organized-Our Cocktail Straws (100105) fit perfectly (page 125) and we offer a wide variety of picks to garnish your drinks (page 104-106)

## ...and sugar on top



benefits of our 2-Piece

Glass Rimmer

#### **GLASS RIMMERS**

BPA





#### **RESEALABLE JARS & HOLDERS**

- · Store and serve your condiments in unique style
- Jar features clip-top lid, perfect for storage
- Coordinating racks (sold separately) fit on or behind the bar



| Item # | Description                                                    | Capacity     | Min Order   |
|--------|----------------------------------------------------------------|--------------|-------------|
|        | GLASS RIMMERS-POLYSTYRENE                                      |              |             |
| *H5633 | 4 Swing Out Trays and 1 Sponge Tray, Black                     | _            | 1 ea        |
|        | GLASS RIMMERS-ABS PLASTIC OR POLYPRO                           | OPYLENE, TPE | PLASTIC LID |
| *666   | 3 Swing Out Trays and 1 Sponge Tray,<br>Black, ABS Plast