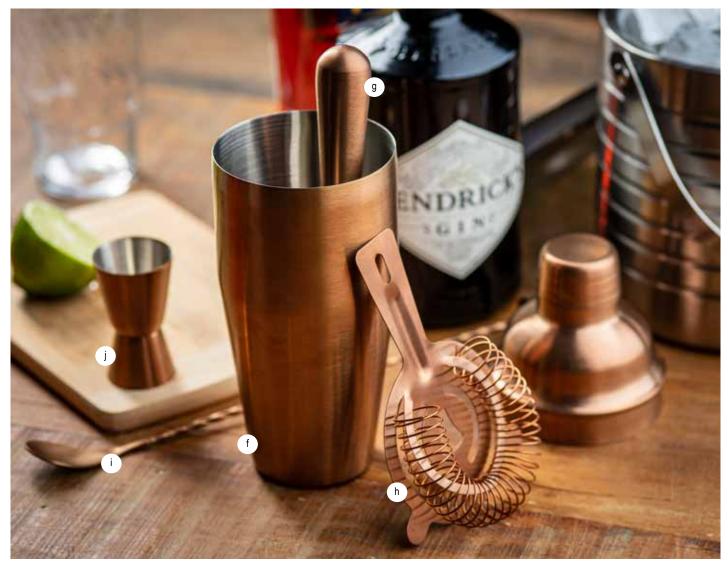

#### **PREMIUM BARWARE BLACK ACID ETCHED FINISH OR BRUSHED STAINLESS STEEL**

Upscale barware constructed of durable 18/8 Stainless Steel with elegantly neutral finishes. Our barware ranges feature all the essential tools for bartenders while upgrading the look of your bar service.

- Available in neutral brushed Stainless Steel finish or
- Black PVD with our unique Random Acid Etching finish
- Full collection of products to outfit your bar
- · Easy to clean, dishwasher safe
- Conveniently packaged for Cash & Carry

|    | Item # | Description                                      | Min Order   |
|----|--------|--------------------------------------------------|-------------|
|    |        | 18/8 STAINLESS STEEL, BLACK PVD WITH RANDOM ACIE | ETCH FINISH |
| a. | *10904 | 20 oz 2-Piece Premium Cocktail Shaker            | 1 ea        |
| b. | *10552 | 18 oz 3-Piece Cocktail Shaker                    | 1 ea        |
| C. | *10553 | 24 oz 3-Piece Cocktail Shaker                    | 1 ea        |
| d. | 10554  | 18 oz Cocktail Shaker                            | 1 ea        |
| e. | 10555  | 28 oz Cocktail Shaker                            | 1 ea        |
| f. | *10556 | 4-Prong Strainer                                 | 1 ea        |
| g. | *10557 | Julep Strainer                                   | 1 ea        |
| h. | *10558 | 12" Bar Spoon                                    | 1 ea        |
| i. | *10559 | Muddler with Plastic Head                        | 1 ea        |
| j. | *10560 | 1/2 oz / 1 oz Japanese Jigger                    | 1 ea        |
| k. | *10561 | 1 oz / 1½ oz Japanese Jigger                     | 1 ea        |
| I. | *10562 | 1 oz / 2 oz Japanese Jigger                      | 1 ea        |
|    |        | 18/8 STAINLESS STEEL, BRUSHED FINISH             |             |
| m. | *10520 | 20 oz 2-Piece Cocktail Shaker                    | 1 ea        |
| n. | *10468 | 18 oz 3-Piece Cocktail Shaker                    | 1 ea        |
| 0. | *10469 | 24 oz 3-Piece Cocktail Shaker                    | 1 ea        |
| p. | 10470  | 18 oz Cocktail Shaker                            | 1 ea        |
| q. | 10471  | 28 oz Cocktail Shaker                            | 1 ea        |
| r. | *10472 | 4-Prong Strainer                                 | 1 ea        |
| S. | *10473 | Julep Strainer                                   | 1 ea        |
| t. | *10474 | 12" Bar Spoon                                    | 1 ea        |
| u. | *10475 | Muddler with Plastic Head                        | 1 ea        |
|    |        | *Available as Cash & Carry                       |             |