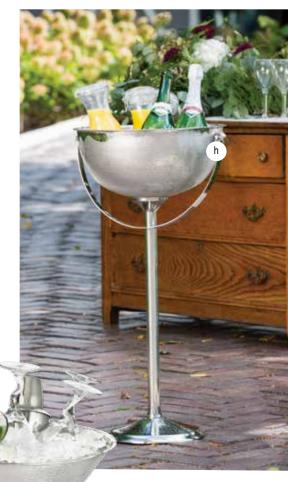

et, Rice<br>Pattern, 8%" dia x 9%" H<br>(Fits stand 5398) | 4 qt     | 1 ea      |  |
| e. | 5198                                             | Stainless Steel Bucket, Hammered Finish,<br>8" dia x 81⁄2" H (Fits stand 5398)            | 8 qt     | 1 ea      |  |
| f. | 5398                                             | Stainless Steel, Mirror Finish Bucket<br>Stand (Fits 5198 & RWB119)                       | -        | 1 ea      |  |
| g. | RS1432                                           | Stainless Steel, Rice Pattern, Martini<br>Glass Beverage Stand, 141/2" dia x 321/2"       | 4½ qt    | 1 ea      |  |
| h. | RS2132                                           | Stainless Steel, Rice Pattern, Round<br>Beverage Stand with Handle, 16" dia x 32"         | 10¼ qt   | 1 ea      |  |

d

h

С



| Bucket | Stand     |
|--------|-----------|
| 5188   | Fits 5288 |
| 5288   | Fits 5188 |
| RWB119 | Fits 5398 |
| 5198   | Fits 5398 |

g







ð

j/k

\*





|    | Item #  | Description                                                  | Min Order |
|----|---------|--------------------------------------------------------------|-----------|
|    |         | WINE/CHAMPAGNE SERVING TOOLS                                 |           |
| a. | 1226    | Waiter's Corkscrew, Black Plastic Handle                     | 1 ea      |
| b. | 1228    | Premium Wine Key Corkscrew, Curved Blade,<br>Stainless Steel | 1 ea      |
| C. | *H1228C | Premium Waiter's Corkscrew, Curved Blade,<br>Stainless Steel | 6 ea      |
| d. | *H1230C | Waiter's Corkscrew, Black Rubber-Like Handle                 | 6