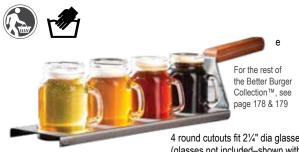

| $4\frac{1}{2}$ oz Mason Jar Glasses (4 per Pack)         | (4) 4½ oz | 1 pk      |
| b. | FLGLASS4 | 4 oz Vintage Style Glasses (4 per Pack)                  | (4) 4 oz  | 1 pk      |
|    |          | PADDLE FLIGHTS                                           |           |           |
| C. | FLIGHT1  | Bamboo, Holds 4 Glasses<br>(Up to 2¼" dia) 17 x 4 x 5%"  | -         | 1 ea      |
| d. | FLIGHT2  | Acacia, Holds 4 Glasses<br>(Up to 2¼" dia) 17 x 4 x 5⁄8" | -         | 1 ea      |
| e. | 20002    | Better Burger Spatula Drink Flight                       | _         | 1 ea      |

#### PADDLE FLIGHTS

- · Charming paddles with cut-out sections to hold glasses
- Reversible to accommodate FLGLASS4 & FLBEER4 (glasses not included)
- · Features a slot to display your flight tasting cards



4 round cutouts fit 21/4" dia glasses (glasses not included-shown with FLBEER4)



Circular cutout has step feature that fits glasses with a diameter of 13/4", 2" or 21/4" (glasses not included)

Slot for placement option of tasting cards

(glasses not included-shown with FLBEER4)



Works with our paper straws, see page 125 to check out coordinating straws that you can pack up with the to-go pouch!



#### **TO-GO POUCHES**

Pack up your house beverages to-go with TableCraft's Plastic Beverage Pouches. Perfect for carry out and to-go beverages for your customers to enjoy from the comforts of their own homes. Translucent polyethylene pouch design opens so you can stand it up; making filling and prepping simple and easy. See page 123 for more usage ideas.



|    | Item # | Description