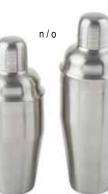

#### **PREMIUM BARWARE BLACK ACID ETCHED FINISH OR BRUSHED STAINLESS STEEL**

Upscale barware constructed of durable 18/8 Stainless Steel with elegantly neutral finishes. Our barware ranges feature all the essential tools for bartenders while upgrading the look of your bar service.

- Available in neutral brushed Stainless Steel finish or
- Black PVD with our unique Random Acid Etching finish
- Full collection of products to outfit your bar
- · Easy to clean, dishwasher safe
- Conveniently packaged for Cash & Carry

|    | Item # | Description                                      | Min Order   |
|----|--------|--------------------------------------------------|-------------|
|    |        | 18/8 STAINLESS STEEL, BLACK PVD WITH RANDOM ACIE | ETCH FINISH |
| a. | *10904 | 20 oz 2-Piece Premium Cocktail Shaker            | 1 ea        |
| b. | *10552 | 18 oz 3-Piece Cocktail Shaker                    | 1 ea        |
| C. | *10553 | 24 oz 3-Piece Cocktail Shaker                    | 1 ea        |
| d. | 10554  | 18 oz Cocktail Shaker                            | 1 ea        |
| e. | 10555  | 28 oz Cocktail Shaker                            | 1 ea        |
| f. | *10556 | 4-Prong Strainer                                 | 1 ea        |
| g. | *10557 | Julep Strainer                                   | 1 ea        |
| h. | *10558 | 12" Bar Spoon                                    | 1 ea        |
| i. | *10559 | Muddler with Plastic Head                        | 1 ea        |
| j. | *10560 | 1/2 oz / 1 oz Japanese Jigger                    | 1 ea        |
| k. | *10561 | 1 oz / 1½ oz Japanese Jigger                     | 1 ea        |
| I. | *10562 | 1 oz / 2 oz Japanese Jigger                      | 1 ea        |
|    |        | 18/8 STAINLESS STEEL, BRUSHED FINISH             |             |
| m. | *10520 | 20 oz 2-Piece Cocktail Shaker                    | 1 ea        |
| n. | *10468 | 18 oz 3-Piece Cocktail Shaker                    | 1 ea        |
| 0. | *10469 | 24 oz 3-Piece Cocktail Shaker                    | 1 ea        |
| p. | 10470  | 18 oz Cocktail Shaker                            | 1 ea        |
| q. | 10471  | 28 oz Cocktail Shaker                            | 1 ea        |
| r. | *10472 | 4-Prong Strainer                                 | 1 ea        |
| S. | *10473 | Julep Strainer                                   | 1 ea        |
| t. | *10474 | 12" Bar Spoon                                    | 1 ea        |
| u. | *10475 | Muddler with Plastic Head                        | 1 ea        |
|    |        | *Available as Cash & Carry                       |             |