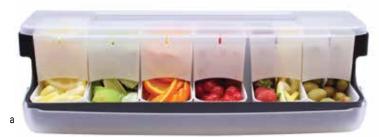

Color-coded caps for storage and prep. Our caps fit snug and stay secure; even in fast-paced, harsh speed rail and bar environments.

View our video on all the benefits of the PourMaster<sup>®</sup> Series

#### **POURMASTER® SERIES**

- Easy-pour bottles with clog-resistant spouts for mixers and juices
- Color-coded for easy identification and quick selection at busy times
- Assorted packs include 2 of each color