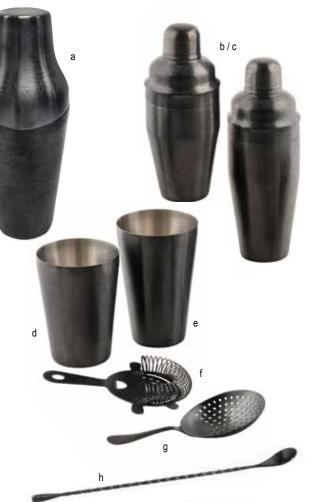

#### **PREMIUM BARWARE BLACK ACID ETCHED FINISH OR BRUSHED STAINLESS STEEL**

Upscale barware constructed of durable 18/8 Stainless Steel with elegantly neutral finishes. Our barware ranges feature all the essential tools for bartenders while upgrading the look of your bar service.

- Available in neutral brushed Stainless Steel finish or
- Black PVD with our unique Random Acid Etching finish
- Full collection of products to outfit your bar
- · Easy to clean, dishwasher safe
- Conveniently packaged for Cash & Carry

|    | Item # | Description                                      | Min Order   |
|----|--------|--------------------------------------------------|-------------|
|    |        | 18/8 STAINLESS STEEL, BLACK PVD WITH RANDOM ACIE | ETCH FINISH |
| a. | *10904 | 20 oz 2-Piece Premium Cocktail Shaker            | 1 ea        |
| b. | *10552 | 18 oz 3-Piece Cocktail Shaker                    | 1 ea        |
| C. | *10553 | 24 oz 3-Piece Cocktail Shaker                    | 1 ea        |
| d. | 10554  | 18 oz Cocktail Shaker                            | 1 ea        |
| e. | 10555  | 28 oz Cocktail Shaker                            | 1 ea        |
| f. | *10556 | 4-Prong Strainer                                 | 1 ea        |
| g. | *10557 | Julep Strainer                                   | 1 ea        |
| h. | *10558 | 12" Bar Spoon                                    | 1 ea        |
| i. | *10559 | Muddler with Plastic Head                        | 1 ea        |
| j. | *10560 | 1/2 oz / 1 oz Japanese Jigger                    | 1 ea        |
| k. | *10561 | 1 oz / 1½ oz Japanese Jigger                     | 1 ea        |
| I. | *10562 | 1 oz / 2 oz Japanese Jigger                      | 1 ea        |
|    |        | 18/8 STAINLESS STEEL, BRUSHED FINISH             |             |
| m. | *10520 | 20 oz 2-Piece Cocktail Shaker                    | 1 ea        |
| n. | *10468 | 18 oz 3-Piece Cocktail Shaker                    | 1 ea        |
| 0. | *10469 | 24 oz 3-Piece Cocktail Shaker                    | 1 ea        |
| p. | 10470  | 18 oz Cocktail Shaker                            | 1 ea        |
| q. | 10471  | 28 oz Cocktail Shaker                            | 1 ea        |
| r. | *10472 | 4-Prong Strainer                                 | 1 ea        |
| S. | *10473 | Julep Strainer                                   | 1 ea        |
| t. | *10474 | 12" Bar Spoon                                    | 1 ea        |
| u. | *10475 | Muddler with Plastic Head                        | 1 ea        |
|    |        | *Available as Cash & Carry                       |             |