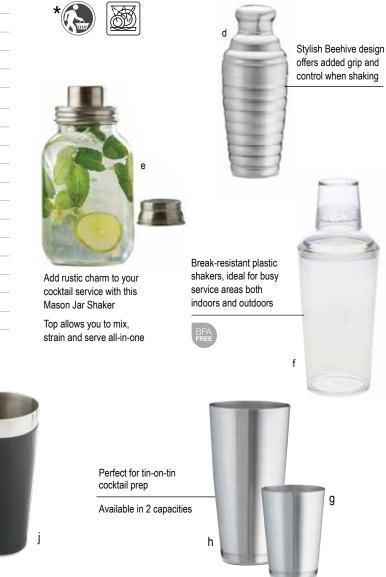

#### **PREMIUM BARWARE BLACK ACID ETCHED FINISH OR BRUSHED STAINLESS STEEL**

Upscale barware constructed of durable 18/8 Stainless Steel with elegantly neutral finishes. Our barware ranges feature all the essential tools for bartenders while upgrading the look of your bar service.

- Available in neutral brushed Stainless Steel finish or
- Black PVD with our unique Random Acid Etching finish
- Full collection of products to outfit your bar
- · Easy to clean, dishwasher safe
- Conveniently packaged for Cash & Carry

|    | Item # | Description                                      | Min Order   |
|----|--------|--------------------------------------------------|-------------|
|    |        | 18/8 STAINLESS STEEL, BLACK PVD WITH RANDOM ACIE | ETCH FINISH |
| a. | *10904 | 20 oz 2-Piece Premium Cocktail Shaker            | 1 ea        |
| b. | *10552 | 18 oz 3-Piece Cocktail Shaker                    | 1 ea        |
| C. | *10553 | 24 oz 3-Piece Cocktail Shaker                    | 1 ea        |
| d. | 10554  | 18 oz Cocktail Shaker                            | 1 ea        |
| e. | 10555  | 28 oz Cocktail Shaker                            | 1 ea        |
| f. | *10556 | 4-Prong Strainer                                 | 1 ea        |
| g. | *10557 | Julep Strainer                                   | 1 ea        |
| h. | *10558 | 12" Bar Spoon                                    | 1 ea        |
| i. | *10559 | Muddler with Plastic Head                        | 1 ea        |
| j. | *10560 | 1/2 oz / 1 oz Japanese Jigger                    | 1 ea        |
| k. | *10561 | 1 oz / 1½ oz Japanese Jigger                     | 1 ea        |
| I. | *10562 | 1 oz / 2 oz Japanese Jigger                      | 1 ea        |
|    |        | 18/8 STAINLESS STEEL, BRUSHED FINISH             |             |
| m. | *10520 | 20 oz 2-Piece Cocktail Shaker                    | 1 ea        |
| n. | *10468 | 18 oz 3-Piece Cocktail Shaker                    | 1 ea        |
| 0. | *10469 | 24 oz 3-Piece Cocktail Shaker                    | 1 ea        |
| p. | 10470  | 18 oz Cocktail Shaker                            | 1 ea        |
| q. | 10471  | 28 oz Cocktail Shaker                            | 1 ea        |
| r. | *10472 | 4-Prong Strainer                                 | 1 ea        |
| S. | *10473 | Julep Strainer                                   | 1 ea        |
| t. | *10474 | 12" Bar Spoon                                    | 1 ea        |
| u. | *10475 | Muddler with Plastic Head                        | 1 ea        |
|    |        | *Available as Cash & Carry                       |             |