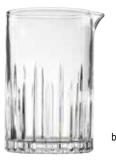

# WAVERLY COLLECTION™ GLASS MIXING GLASSES

Upgrade your bar assortment with our Glass Mixing Glasses that come in three different designs. These are great for mixing cocktails in style. · Easy to clean, dishwasher safe

| Item    | Description                                                                                | Capacity                                                                                                                              | Min Order                                                                                                                                                                     |
|---------|--------------------------------------------------------------------------------------------|---------------------------------------------------------------------------------------------------------------------------------------|-------------------------------------------------------------------------------------------------------------------------------------------------------------------------------|
|         | MIXING GLASSES-CLEAR GLASS                                                                 |                                                                                                                                       |                                                                                                                                                                               |
| 11697 🕨 | Diamond Cut Pattern, 3 <sup>3</sup> / <sub>4</sub> " dia x 5 <sup>3</sup> / <sub>4</sub> " | 20 oz                                                                                                                                 | 1 ea                                                                                                                                                                          |
| 11698 🕨 | Vertical Pattern, 3 <sup>3</sup> / <sub>4</sub> " dia x 5 <sup>3</sup> / <sub>4</sub> "    | 20 oz                                                                                                                                 | 1 ea                                                                                                                                                                          |
| 11699 🕨 | Starburst Pattern, 3¾" dia x 5¾"                                                           | 20 oz                                                                                                                                 | 1 ea                                                                                                                                                                          |
|         | 11697 ►<br>11698 ►                                                                         | MIXING GLASSES-CLEAR GLASS         11697       Diamond Cut Pattern, 3¾" dia x 5¾"         11698       Vertical Pattern, 3¾" dia x 5¾" | MIXING GLASSES-CLEAR GLASS           11697 >         Diamond Cut Pattern, 3¾" dia x 5¾"         20 oz           11698 >         Vertical Pattern, 3¾" dia x 5¾"         20 oz |