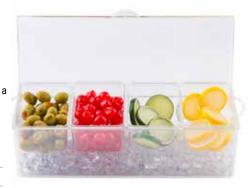

|           |
| h. | 4937   | Freeze Pack for 1603†                                                                             | 1 ea      |
|    | 105    | 1 pt Insert, White                                                                                | 1 ea      |
|    | 106    | 1½ pt Insert, White                                                                               | 1 ea      |
|    | 107    | 1 qt Insert, White                                                                                | 1 ea      |
|    | 1607   | Pint Insert Only                                                                                  | 1 ea      |
|    |        | †Hand wash only<br>*Available as Cash & Carry                                                     |           |



Clear, lightweight, BPA-Free plastic designs with ice chamber keep your condiments ready to serve! Includes clear plastic bins which are removable for easy cleaning. Lid keeps your fruits and other garnishes fresh and free from contaminants.

• Easy to clean, handwash only Conveniently packaged for Cash & Carry



b



е g Pint inserts are dishwasher safe; housing and lid should be washed by hand with a non-abrasive cloth

Tongs included



Keep your straws, stirrers, and cocktail picks easily accessible and organized-Our Cocktail Straws (100105) fit perfectly (page 125) and we offer a wide variety of picks to garnish your drinks (page 104-106)

## ...and sugar on top



benefits of our 2-Piece

Glass Rimmer

#### **GLASS RIMMERS**

BPA





#### **RESEALABLE JARS & HOLDERS**

- · Store