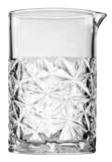

# WAVERLY COLLECTION™ GLASS MIXING GLASSES

Upgrade your bar assortment with our Glass Mixing Glasses that come in three different designs. These are great for mixing cocktails in style. · Easy to clean, dishwasher safe

| Item    | Description                                                                                | Capacity                                                                                                                              | Min Order                                                                                                                                                                     |
|---------|--------------------------------------------------------------------------------------------|---------------------------------------------------------------------------------------------------------------------------------------|-------------------------------------------------------------------------------------------------------------------------------------------------------------------------------|
|         | MIXING GLASSES-CLEAR GLASS                                                                 |                                                                                                                                       |                                                                                                                                                                               |
| 11697 🕨 | Diamond Cut Pattern, 3 <sup>3</sup> / <sub>4</sub> " dia x 5 <sup>3</sup> / <sub>4</sub> " | 20 oz                                                                                                                                 | 1 ea                                                                                                                                                                          |
| 11698 🕨 | Vertical Pattern, 3 <sup>3</sup> / <sub>4</sub> " dia x 5 <sup>3</sup> / <sub>4</sub> "    | 20 oz                                                                                                                                 | 1 ea                                                                                                                                                                          |
| 11699 🕨 | Starburst Pattern, 3¾" dia x 5¾"                                                           | 20 oz                                                                                                                                 | 1 ea                                                                                                                                                                          |
|         | 11697 ►<br>11698 ►                                                                         | MIXING GLASSES-CLEAR GLASS         11697       Diamond Cut Pattern, 3¾" dia x 5¾"         11698       Vertical Pattern, 3¾" dia x 5¾" | MIXING GLASSES-CLEAR GLASS           11697 >         Diamond Cut Pattern, 3¾" dia x 5¾"         20 oz           11698 >         Vertical Pattern, 3¾" dia x 5¾"         20 oz |