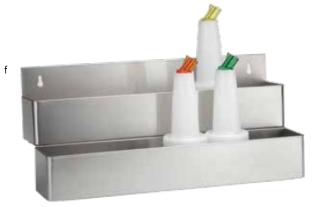

Color-coded caps for storage and prep. Our caps fit snug and stay secure; even in fast-paced, harsh speed rail and bar environments.

View our video on all the benefits of the PourMaster<sup>®</sup> Series

#### **POURMASTER® SERIES**

- Easy-pour bottles with clog-resistant spouts for mixers and juices
- Color-coded for easy identification and quick selection at busy times
- Assorted packs include 2 of each color

#### **POURMASTER® ONE-PIECE NECK/SPOUT**

- Integrated spout is easier to clean than traditional two-piece neck/spouts and no spout to lose, break or get clogged
- · Color-coded for easy identification and quick selection at busy times
- Oval neck with textured step design provides better ergonomics
- $\ensuremath{\cdot}$  Easy-pour bottles with clog-resistant spouts for mixers and juices
- Thicker thread, improved design with greater overlap for superior hold and leak protection
- Assorted packs include 2 of each color
- Necks are cross-compatible—our necks are interchangeable with most competitors' jars