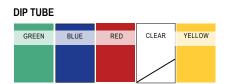

|    | Item # | Description                    | Capacity           | Min Order |
|----|--------|--------------------------------|--------------------|-----------|
|    |        | MEASURED POURERS <sup>††</sup> |                    |           |
|    | 4243A  | Clear with Green Dip Tube      | <sup>3</sup> ⁄4 OZ | 12 ea     |
| a. | 4244A  | Clear with Blue Dip Tube       | ‰ oz               | 12 ea     |
|    | 2246A  | Red with Red Dip Tube          | 1 oz               | 12 ea     |
| b. | 3246A  | Smoke with Red Dip Tube        | 1 oz               | 12 ea     |
|    | 4246A  | Clear with Red Dip Tube        | 1 oz               | 12 ea     |
|    | 2248A  | Red with Clear Dip Tube        | 1¼ oz              | 12 ea     |
|    | 4248A  | Clear with Clear Dip Tube      | 1¼ oz              | 12 ea     |
|    | 2249A  | Red with Yellow Dip Tube       | 1½ oz              | 12 ea     |
|    | 4249A  | Clear with Yellow Dip Tube     | 1½ oz              | 12 ea     |
|    |        |                                |                    |           |