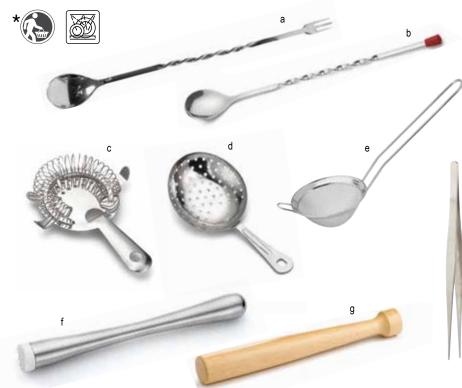

#### **PREMIUM BARWARE BLACK ACID ETCHED FINISH OR BRUSHED STAINLESS STEEL**

Upscale barware constructed of durable 18/8 Stainless Steel with elegantly neutral finishes. Our barware ranges feature all the essential tools for bartenders while upgrading the look of your bar service.

- Available in neutral brushed Stainless Steel finish or
- Black PVD with our unique Random Acid Etching finish
- Full collection of products to outfit your bar
- · Easy to clean, dishwasher safe
- Conveniently packaged for Cash & Carry

|    | Item # | Description                                      | Min Order   |
|----|--------|--------------------------------------------------|-------------|
|    |        | 18/8 STAINLESS STEEL, BLACK PVD WITH RANDOM ACIE | ETCH FINISH |
| a. | *10904 | 20 oz 2-Piece Premium Cocktail Shaker            | 1 ea        |
| b. | *10552 | 18 oz 3-Piece Cocktail Shaker                    | 1 ea        |
| C. | *10553 | 24 oz 3-Piece Cocktail Shaker                    | 1 ea        |
| d. | 10554  | 18 oz Cocktail Shaker                            | 1 ea        |
| e. | 10555  | 28 oz Cocktail Shaker                            | 1 ea        |
| f. | *10556 | 4-Prong Strainer                                 | 1 ea        |
| g. | *10557 | Julep Strainer                                   | 1 ea        |
| h. | *10558 | 12" Bar Spoon                                    | 1 ea        |
| i. | *10559 | Muddler with Plastic Head                        | 1 ea        |
| j. | *10560 | 1/2 oz / 1 oz Japanese Jigger                    | 1 ea        |
| k. | *10561 | 1 oz / 1½ oz Japanese Jigger                     | 1 ea        |
| I. | *10562 | 1 oz / 2 oz Japanese Jigger                      | 1 ea        |
|    |        | 18/8 STAINLESS STEEL, BRUSHED FINISH             |             |
| m. | *10520 | 20 oz 2-Piece Cocktail Shaker                    | 1 ea        |
| n. | *10468 | 18 oz 3-Piece Cocktail Shaker                    | 1 ea        |
| 0. | *10469 | 24 oz 3-Piece Cocktail Shaker                    | 1 ea        |
| p. | 10470  | 18 oz Cocktail Shaker                            | 1 ea        |
| q. | 10471  | 28 oz Cocktail Shaker                            | 1 ea        |
| r. | *10472 | 4-Prong Strainer                                 | 1 ea        |
| S. | *10473 | Julep Strainer                                   | 1 ea        |
| t. | *10474 | 12" Bar Spoon                                    | 1 ea        |
| u. | *10475 | Muddler with Plastic Head                        | 1 ea        |
|    |        | *Available as Cash & Carry                       |             |