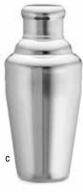

#### **PREMIUM BARWARE BLACK ACID ETCHED FINISH OR BRUSHED STAINLESS STEEL**

Upscale barware constructed of durable 18/8 Stainless Steel with elegantly neutral finishes. Our barware ranges feature all the essential tools for bartenders while upgrading the look of your bar service.

- Available in neutral brushed Stainless Steel finish or
- Black PVD with our unique Random Acid Etching finish
- Full collection of products to outfit your bar
- · Easy to clean, dishwasher safe
- Conveniently packaged for Cash & Carry

|    | Item # | Description                                      | Min Order   |
|----|--------|--------------------------------------------------|-------------|
|    |        | 18/8 STAINLESS STEEL, BLACK PVD WITH RANDOM ACIE | ETCH FINISH |
| a. | *10904 | 20 oz 2-Piece Premium Cocktail Shaker            | 1 ea        |
| b. | *10552 | 18 oz 3-Piece Cocktail Shaker                    | 1 ea        |
| C. | *10553 | 24 oz 3-Piece Cocktail Shaker                    | 1 ea        |
| d. | 10554  | 18 oz Cocktail Shaker                            | 1 ea        |
| e. | 10555  | 28 oz Cocktail Shaker                            | 1 ea        |
| f. | *10556 | 4-Prong Strainer                                 | 1 ea        |
| g. | *10557 | Julep Strainer                                   | 1 ea        |
| h. | *10558 | 12" Bar Spoon                                    | 1 ea        |
| i. | *10559 | Muddler with Plastic Head                        | 1 ea        |
| j. | *10560 | 1/2 oz / 1 oz Japanese Jigger                    | 1 ea        |
| k. | *10561 | 1 oz / 1½ oz Japanese Jigger                     | 1 ea        |
| I. | *10562 | 1 oz / 2 oz Japanese Jigger                      | 1 ea        |
|    |        | 18/8 STAINLESS STEEL, BRUSHED FINISH             |             |
| m. | *10520 | 20 oz 2-Piece Cocktail Shaker                    | 1 ea        |
| n. | *10468 | 18 oz 3-Piece Cocktail Shaker                    | 1 ea        |
| 0. | *10469 | 24 oz 3-Piece Cocktail Shaker                    | 1 ea        |
| p. | 10470  | 18 oz Cocktail Shaker                            | 1 ea        |
| q. | 10471  | 28 oz Cocktail Shaker                            | 1 ea        |
| r. | *10472 | 4-Prong Strainer                                 | 1 ea        |
| S. | *10473 | Julep Strainer                                   | 1 ea        |
| t. | *10474 | 12" Bar Spoon                                    | 1 ea        |
| u. | *10475 | Muddler with Plastic Head                        | 1 ea        |
|    |        | *Available as Cash & Carry                       |             |