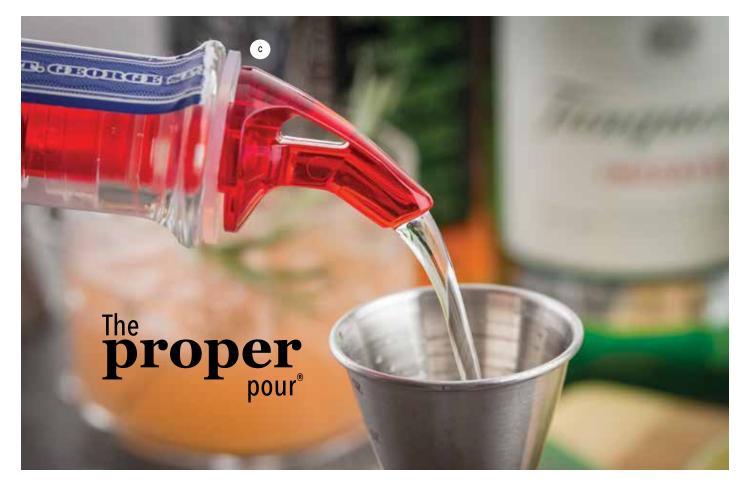

TO ORDER: N14 Y ITEM NUMBER COLOR CODE Accurately pour your craft mixes with reduced over pours, for more consistent drinks that don't rob profits

- Multi-ball technology ensures accurate measured pours and prevents evaporation
- Proper Pour® Measured Pourers have color-coded tubes allowing for easy identification
- Proper Pour® III Measured Pourers feature a non-collared pour solution, ideal for cocktail ingredients