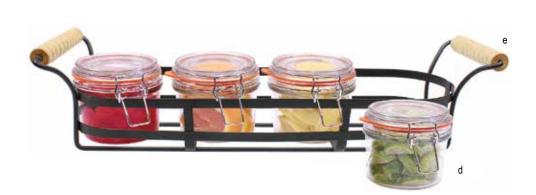

| _            | 12 ea       |
|        | RESEALABLE JARS-GLASS                                          |              |             |
| *CJS12 | Set of 4 Jars, Glass                                           | 12 oz        | 1 set       |
|        | JARS HOLDERS-BLACK POWDER COATED S                             | STEEL, WOOD  | HANDLES     |
| CJS12R | Holds 4 (CJS12 or 10112),<br>18¼ x 5 x 4½" (Jars not included) | _            | 1 ea        |
|        | REPLACEMENT PARTS & ACCESSORIES                                |              |             |
| CJS12G | Gasket for 12 oz / 350 ml Resealable Jar (CJS12)               | _            | 1 ea        |
|        | ** ***                                                         |              |             |

\*Available as Cash & Carry



#### COCKTAIL/BEER GLASS SETS

- · Perfect for serving a variety of drinks from cocktails to beers
- Mason style glasses or vintage design
- Pairs perfectly with FLIGHT1 & FLIGHT2



|    | Item #   | Description                                              | Capacity  | Min Order |
|----|----------|----------------------------------------------------------|-----------|-----------|
|    |          | COCKTAIL/BEER GLASS SET                                  |           |           |
| a. | FLBEER4  | $4\frac{1}{2}$ oz Mason Jar Glasses (4 per Pack)         | (4) 4½ oz | 1 pk      |
| b. | FLGLASS4 | 4 oz Vintage Style Glasses (4 per Pack)                  | (4) 4 oz  | 1 pk      |
|    |          | PADDLE FLIGHTS                                           |           |           |
| C. | FL