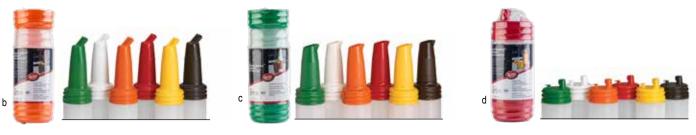

Color-coded caps for storage and prep. Our caps fit snug and stay secure; even in fast-paced, harsh speed rail and bar environments.

View our video on all the benefits of the PourMaster<sup>®</sup> Series

a.

Integrated spout is easier to clean than traditional two-piece neck/spouts

Oval neck with textured step design provides better ergonomics—making gripping, holding, lifting, and pouring safer and easier than the competitors' smooth round design

Features ridges on the base of the neck to give positive grip when tightening or loosening the neck

Integrated vent for fast, smooth pours

#### **POURMASTER® SERIES**

- Easy-pour bottles with clog-resistant spouts for mixers and juices
- Color-coded for easy identification and quick selection at busy times
- Assorted packs include 2 of each color

#### **POURMASTER® ONE-PIECE NECK/SPOUT**

- Integrated spout is easier to clean than traditional two-piece neck/spouts and no spout to lose, break or get clogged
- · Color-coded for easy identification and quick selection at busy times
- Oval neck with textured step design provides better ergonomics
- $\ensuremath{\cdot}$  Easy-pour bottles with clog-resistant spouts for mixers and juices
- Thicker thread, improved design with greater overlap for superior hold and leak protection
- Assorted packs include 2 of each color
- Necks are cross-compatible—our necks are interchangeable with most competitors' jars