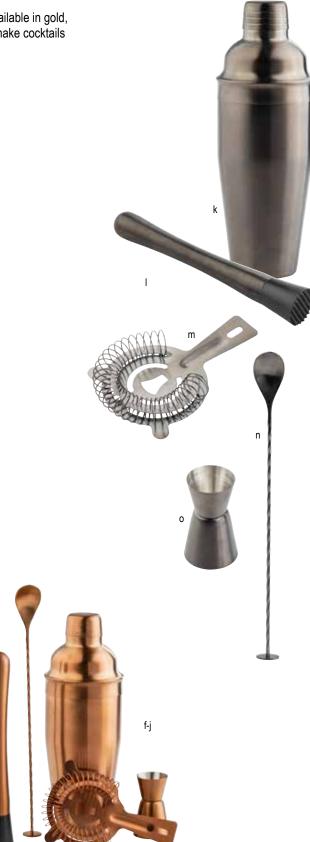

#### **PREMIUM BARWARE BLACK ACID ETCHED FINISH OR BRUSHED STAINLESS STEEL**

Upscale barware constructed of durable 18/8 Stainless Steel with elegantly neutral finishes. Our barware ranges feature all the essential tools for bartenders while upgrading the look of your bar service.

- Available in neutral brushed Stainless Steel finish or
- Black PVD with our unique Random Acid Etching finish
- Full collection of products to outfit your bar
- · Easy to clean, dishwasher safe
- Conveniently packaged for Cash & Carry

|    | Item # | Description                                      | Min Order   |
|----|--------|--------------------------------------------------|-------------|
|    |        | 18/8 STAINLESS STEEL, BLACK PVD WITH RANDOM ACIE | ETCH FINISH |
| a. | *10904 | 20 oz 2-Piece Premium Cocktail Shaker            | 1 ea        |
| b. | *10552 | 18 oz 3-Piece Cocktail Shaker                    | 1 ea        |
| C. | *10553 | 24 oz 3-Piece Cocktail Shaker                    | 1 ea        |
| d. | 10554  | 18 oz Cocktail Shaker                            | 1 ea        |
| e. | 10555  | 28 oz Cocktail Shaker                            | 1 ea        |
| f. | *10556 | 4-Prong Strainer                                 | 1 ea        |
| g. | *10557 | Julep Strainer                                   | 1 ea        |
| h. | *10558 | 12" Bar Spoon                                    | 1 ea        |
| i. | *10559 | Muddler with Plastic Head                        | 1 ea        |
| j. | *10560 | 1/2 oz / 1 oz Japanese Jigger                    | 1 ea        |
| k. | *10561 | 1 oz / 1½ oz Japanese Jigger                     | 1 ea        |
| I. | *10562 | 1 oz / 2 oz Japanese Jigger                      | 1 ea        |
|    |        | 18/8 STAINLESS STEEL, BRUSHED FINISH             |             |
| m. | *10520 | 20 oz 2-Piece Cocktail Shaker                    | 1 ea        |
| n. | *10468 | 18 oz 3-Piece Cocktail Shaker                    | 1 ea        |
| 0. | *10469 | 24 oz 3-Piece Cocktail Shaker                    | 1 ea        |
| p. | 10470  | 18 oz Cocktail Shaker                            | 1 ea        |
| q. | 10471  | 28 oz Cocktail Shaker                            | 1 ea        |
| r. | *10472 | 4-Prong Strainer                                 | 1 ea        |
| S. | *10473 | Julep Strainer                                   | 1 ea        |
| t. | *10474 | 12" Bar Spoon                                    | 1 ea        |
| u. | *10475 | Muddler with Plastic Head                        | 1 ea        |
|    |        | *Available as Cash & Carry                       |             |

#### **PVD** BARWARE

Refresh your bar assortment with our new PVD barware available in gold, bronze, and gunmetal. We have all the necessary tools to make cocktails in style.

- Stainless Steel with a PVD matte finish
- · Easy to clean, dishwasher safe
- Conveniently packaged for cash & carry

| Item #  | Description                                | Min Order |
|---------|--------------------------------------------|-----------|
|         | 18/8 STAINLESS STEEL, GOLD                 |           |
| 11813 🕨 | 24 oz 3-Piece Cocktail Shaker              | 1 ea      |
| 11814 🕨 | Muddler with Plastic Head                  | 1 ea      |
| 11815 🕨 | 2-Prong Strainer                           | 1 ea      |
| 11816 🕨 | 10 <sup>7</sup> / <sub>4</sub> " Bar Spoon | 1 ea      |
| 11817 🕨 | ½ oz /1 oz Jigger                          | 1 ea      |
|         | 18/8 STAINLESS STEEL, BRONZE               |           |
| 11818 🕨 | 24 oz 3-Piece Cocktail Shaker              | 1 ea      |
| 11819 🕨 | Muddler with Plastic Head                  | 1 ea      |
| 11820 🕨 | 2-Prong Strainer                           | 1 ea      |
| 11821 🕨 | 10 <sup>7</sup> / <sub>4</sub> " Bar Spoon | 1 ea      |
| 11822 🕨 | ½ oz /1 oz Jigger                          | 1 ea      |
|         | 18/8 STAINLESS STEEL, GUNMETAL             |           |
| 11823 🕨 | 24 oz 3-Piece Cocktail Shaker              | 1 ea      |
| 11824 🕨 | Muddler with Plastic Head                  | 1 ea      |
| 11825 🕨 | 2-Prong Strainer                           | 1 ea      |
| 11826 🕨 | 10 <sup>7</sup> / <sub>4</sub> " Bar Spoon | 1 ea      |
| 11827 🕨 | ½ oz /1 oz Jigger                          | 1 ea      |