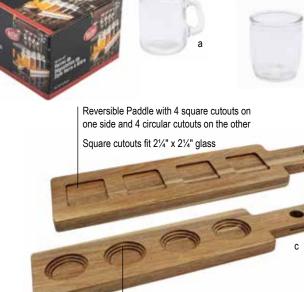

|
| b. | FLGLASS4 | 4 oz Vintage Style Glasses (4 per Pack)                  | (4) 4 oz  | 1 pk      |
|    |          | PADDLE FLIGHTS                                           |           |           |
| C. | FLIGHT1  | Bamboo, Holds 4 Glasses<br>(Up to 2¼" dia) 17 x 4 x 5%"  | -         | 1 ea      |
| d. | FLIGHT2  | Acacia, Holds 4 Glasses<br>(Up to 2¼" dia) 17 x 4 x 5⁄8" | -         | 1 ea      |
| e. | 20002    | Better Burger Spatula Drink Flight                       | _         | 1 ea      |

#### PADDLE FLIGHTS

- · Charming paddles with cut-out sections to hold glasses
- Reversible to accommodate FLGLASS4 & FLBEER4 (glasses not included)
- · Features a slot to display your flight tasting cards



4 round cutouts fit 21/4" dia glasses (glasses not included-shown with FLBEER4)



Circular cutout has step feature that fits glasses with a diameter of 13/4", 2" or 21/4" (glasses not included)

Slot for placement option of tasting cards

(glasses not included-shown with FLBEER4)



Works with our paper straws, see page 125 to check out coordinating straws that you can pack up with the to-go pouch!



#### **TO-GO POUCHES**

Pack up your house beverages to-go with TableCraft's Plastic Beverage Pouches. Perfect for carry out and to-go beverages for your customers to enjoy from the comforts of their own homes. Translucent polyethylene pouch design opens so you can stand it up; making filling and prepping simple and easy. See page 123 for more usage ideas.



|    | Item # | Description                                            | Count<br>Per Pack | Min Order   |
|----|