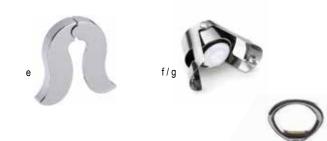

|    | Item # | Description                                      | Min Order   |
|----|--------|--------------------------------------------------|-------------|
|    |        | 18/8 STAINLESS STEEL, BLACK PVD WITH RANDOM ACIE | ETCH FINISH |
| a. | *10904 | 20 oz 2-Piece Premium Cocktail Shaker            | 1 ea        |
| b. | *10552 | 18 oz 3-Piece Cocktail Shaker                    | 1 ea        |
| C. | *10553 | 24 oz 3-Piece Cocktail Shaker                    | 1 ea        |
| d. | 10554  | 18 oz Cocktail Shaker                            | 1 ea        |
| e. | 10555  | 28 oz Cocktail Shaker                            | 1 ea        |
| f. | *10556 | 4-Prong Strainer                                 | 1 ea        |
| g. | *10557 | Julep Strainer                                   | 1 ea        |
| h. | *10558 | 12" Bar Spoon                                    | 1 ea        |
| i. | *10559 | Muddler with Plastic Head                        | 1 ea        |
| j. | *10560 | 1/2 oz / 1 oz Japanese Jigger                    | 1 ea        |
| k. | *10561 | 1 oz / 1½ oz Japanese Jigger                     | 1 ea        |
| I. | *10562 | 1 oz / 2 oz Japanese Jigger                      | 1 ea        |
|    |        | 18/8 STAINLESS STEEL, BRUSHED FINISH             |             |
| m. | *10520 | 20 oz 2-Piece Cocktail Shaker                    | 1 ea        |
| n. | *10468 | 18 oz 3-Piece Cocktail Shaker                    | 1 ea        |
| 0. | *10469 | 24 oz 3-Piece Cocktail Shaker                    | 1 ea        |
| p. | 10470  | 18 oz Cocktail Shaker                            | 1 ea        |
| q. | 10471  | 28 oz Cocktail Shaker                            | 1 ea        |
| r. | *10472 | 4-Prong Strainer                                 | 1 ea        |
| S. | *10473 | Julep Strainer                                   | 1 ea        |
| t. | *10474 | 12" Bar Spoon                                    | 1 ea        |
| u. | *10475 | Muddler with Plastic Head                        | 1 ea        |
|    |        | *Available as Cash & Carry                       |             |