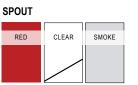

|    | Item #                             | Description               | Capacity | Min Order |  |  |  |
|----|------------------------------------|---------------------------|----------|-----------|--|--|--|
|    | WIDEMOUTH™ POURERS-23MM OPENINGS†† |                           |          |           |  |  |  |
|    | 3501A                              | Red with Red Dip Tube     | 1 oz     | 12 ea     |  |  |  |
| C. | 3525A                              | Clear with Clear Dip Tube | 1¼ oz    | 12 ea     |  |  |  |
|    | PROPER                             | POUR® III POURERS-NON-CO  | OLLARED  |           |  |  |  |
| d. | 148A                               | Red with Red Dip Tube     | 1 oz     | 12 ea     |  |  |  |
|    | 149A                               | Red with Clear Dip Tube   | 1¼ oz    | 12 ea     |  |  |  |
|    |                                    |                           |          |           |  |  |  |