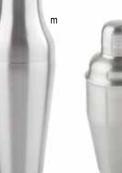

#### **PREMIUM BARWARE BLACK ACID ETCHED FINISH OR BRUSHED STAINLESS STEEL**

Upscale barware constructed of durable 18/8 Stainless Steel with elegantly neutral finishes. Our barware ranges feature all the essential tools for bartenders while upgrading the look of your bar service.

- Available in neutral brushed Stainless Steel finish or
- Black PVD with our unique Random Acid Etching finish
- Full collection of products to outfit your bar
- · Easy to clean, dishwasher safe
- Conveniently packaged for Cash & Carry

|    | Item # | Description                                      | Min Order   |
|----|--------|--------------------------------------------------|-------------|
|    |        | 18/8 STAINLESS STEEL, BLACK PVD WITH RANDOM ACIE | ETCH FINISH |
| a. | *10904 | 20 oz 2-Piece Premium Cocktail Shaker            | 1 ea        |
| b. | *10552 | 18 oz 3-Piece Cocktail Shaker                    | 1 ea        |
| C. | *10553 | 24 oz 3-Piece Cocktail Shaker                    | 1 ea        |
| d. | 10554  | 18 oz Cocktail Shaker                            | 1 ea        |
| e. | 10555  | 28 oz Cocktail Shaker                            | 1 ea        |
| f. | *10556 | 4-Prong Strainer                                 | 1 ea        |
| g. | *10557 | Julep Strainer                                   | 1 ea        |
| h. | *10558 | 12" Bar Spoon                                    | 1 ea        |
| i. | *10559 | Muddler with Plastic Head                        | 1 ea        |
| j. | *10560 | 1/2 oz / 1 oz Japanese Jigger                    | 1 ea        |
| k. | *10561 | 1 oz / 1½ oz Japanese Jigger                     | 1 ea        |
| I. | *10562 | 1 oz / 2 oz Japanese Jigger                      | 1 ea        |
|    |        | 18/8 STAINLESS STEEL, BRUSHED FINISH             |             |
| m. | *10520 | 20 oz 2-Piece Cocktail Shaker                    | 1 ea        |
| n. | *10468 | 18 oz 3-Piece Cocktail Shaker                    | 1 ea        |
| 0. | *10469 | 24 oz 3-Piece Cocktail Shaker                    | 1 ea        |
| p. | 10470  | 18 oz Cocktail Shaker                            | 1 ea        |
| q. | 10471  | 28 oz Cocktail Shaker                            | 1 ea        |
| r. | *10472 | 4-Prong Strainer                                 | 1 ea        |
| S. | *10473 | Julep Strainer                                   | 1 ea        |
| t. | *10474 | 12" Bar Spoon                                    | 1 ea        |
| u. | *10475 | Muddler with Plastic Head                        | 1 ea        |
|    |        | *Available as Cash & Carry                       |             |