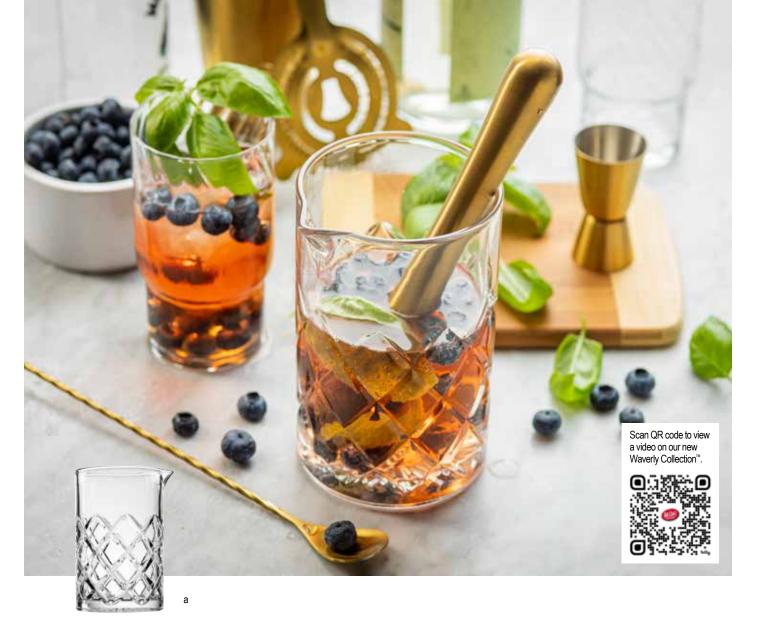

# WAVERLY COLLECTION™ GLASS MIXING GLASSES

Upgrade your bar assortment with our Glass Mixing Glasses that come in three different designs. These are great for mixing cocktails in style. · Easy to clean, dishwasher safe

| Item    | Description                                                                                | Capacity                                                                                                                              | Min Order                                                                                                                                                                     |
|---------|--------------------------------------------------------------------------------------------|---------------------------------------------------------------------------------------------------------------------------------------|-------------------------------------------------------------------------------------------------------------------------------------------------------------------------------|
|         | MIXING GLASSES-CLEAR GLASS                                                                 |                                                                                                                                       |                                                                                                                                                                               |
| 11697 🕨 | Diamond Cut Pattern, 3 <sup>3</sup> / <sub>4</sub> " dia x 5 <sup>3</sup> / <sub>4</sub> " | 20 oz                                                                                                                                 | 1 ea                                                                                                                                                                          |
| 11698 🕨 | Vertical Pattern, 3 <sup>3</sup> / <sub>4</sub> " dia x 5 <sup>3</sup> / <sub>4</sub> "    | 20 oz                                                                                                                                 | 1 ea                                                                                                                                                                          |
| 11699 🕨 | Starburst Pattern, 3¾" dia x 5¾"                                                           | 20 oz                                                                                                                                 | 1 ea                                                                                                                                                                          |
|         | 11697 ►<br>11698 ►                                                                         | MIXING GLASSES-CLEAR GLASS         11697       Diamond Cut Pattern, 3¾" dia x 5¾"         11698       Vertical Pattern, 3¾" dia x 5¾" | MIXING GLASSES-CLEAR GLASS           11697 >         Diamond Cut Pattern, 3¾" dia x 5¾"         20 oz           11698 >         Vertical Pattern, 3¾" dia x 5¾"         20 oz |