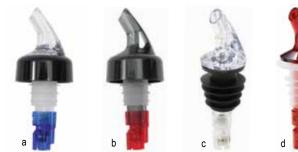

Color-coded caps for storage and prep. Our caps fit snug and stay secure; even in fast-paced, harsh speed rail and bar environments.

View our video on all the benefits of the PourMaster<sup>®</sup> Series

a.

Integrated spout is easier to clean than traditional two-piece neck/spouts

Oval neck with textured step design provides better ergonomics—making gripping, holding, lifting, and pouring safer and easier than the competitors' smooth round design

Features ridges on the base of the neck to give positive grip when tightening or loosening the neck

Integrated vent for fast, smooth pours

#### **POURMASTER® SERIES**

- Easy-pour bottles with clog-resistant spouts for mixers and juices
- Color-coded for easy identification and quick selection at busy times
- Assorted packs include 2 of each color

#### **POURMASTER® ONE-PIECE NECK/SPOUT**

- Integrated spout is easier to clean than traditional two-piece neck/spouts and no spout to lose, break or get clogged
- · Color-coded for easy identification and quick selection at busy times
- Oval neck with textured step design provides better ergonomics
- $\ensuremath{\cdot}$  Easy-pour bottles with clog-resistant spouts for mixers and juices
- Thicker thread, improved design with greater overlap for superior hold and leak protection
- Assorted packs include 2 of each color
- Necks are cross-compatible—our necks are interchangeable with most competitors' jars