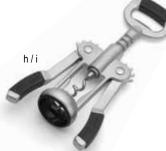

|    | Item # | Description                                      | Min Order   |
|----|--------|--------------------------------------------------|-------------|
|    |        | 18/8 STAINLESS STEEL, BLACK PVD WITH RANDOM ACIE | ETCH FINISH |
| a. | *10904 | 20 oz 2-Piece Premium Cocktail Shaker            | 1 ea        |
| b. | *10552 | 18 oz 3-Piece Cocktail Shaker                    | 1 ea        |
| C. | *10553 | 24 oz 3-Piece Cocktail Shaker                    | 1 ea        |
| d. | 10554  | 18 oz Cocktail Shaker                            | 1 ea        |
| e. | 10555  | 28 oz Cocktail Shaker                            | 1 ea        |
| f. | *10556 | 4-Prong Strainer                                 | 1 ea        |
| g. | *10557 | Julep Strainer                                   | 1 ea        |
| h. | *10558 | 12" Bar Spoon                                    | 1 ea        |
| i. | *10559 | Muddler with Plastic Head                        | 1 ea        |
| j. | *10560 | 1/2 oz / 1 oz Japanese Jigger                    | 1 ea        |
| k. | *10561 | 1 oz / 1½ oz Japanese Jigger                     | 1 ea        |
| I. | *10562 | 1 oz / 2 oz Japanese Jigger                      | 1 ea        |
|    |        | 18/8 STAINLESS STEEL, BRUSHED FINISH             |             |
| m. | *10520 | 20 oz 2-Piece Cocktail Shaker                    | 1 ea        |
| n. | *10468 | 18 oz 3-Piece Cocktail Shaker                    | 1 ea        |
| 0. | *10469 | 24 oz 3-Piece Cocktail Shaker                    | 1 ea        |
| p. | 10470  | 18 oz Cocktail Shaker                            | 1 ea        |
| q. | 10471  | 28 oz Cocktail Shaker                            | 1 ea        |
| r. | *10472 | 4-Prong Strainer                                 | 1 ea        |
| S. | *10473 | Julep Strainer                                   | 1 ea        |
| t. | *10474 | 12" Bar Spoon                                    | 1 ea        |
| u. | *10475 | Muddler with Plastic Head                        | 1 ea        |
|    |        | *Available as Cash & Carry                       |             |