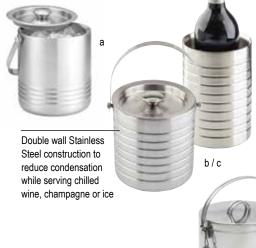

| NE MATERIAL |
| e. | 10681  | 10 oz Pouch                                            | 100               | 1 pk        |
| f. | 10682  | 16 oz Pouch                                            | 100               | 1 pk        |
| g. | 10683  | 32 oz Pouch                                            | 100               | 1 pk        |
|    |        | CASH & CARRY TO-GO POUCHES, 1<br>POLYETHYLENE MATERIAL | RANSLUCEN         | IT          |
|    | 10883  | 10 oz Pouch                                            | 50                | 1 pk        |
| h. | 10884  | 16 oz Pouch                                            | 50                | 1 pk        |
|    |        | *Straws not included                                   |                   |             |

\*Straws not included





BPA BPA-Free, water clear plastic construction

h

Great for poolside, indoor and outdoor beverage service or room service

### **ASSORTED WINE COOLERS** & STAINLESS STEEL ICE BUCKETS



i

|    | Item #                                                                         | Description                                                                                      | Capacity                | Min Order |  |
|----|--------------------------------------------------------------------------------|--------------------------------------------------------------------------------------------------|-------------------------|-----------|--|
|    | ICE BUCKETS, WINE SERVERS & COOLERS–STAINLESS STEEL,<br>MARBLE OR SANS PLASTIC |