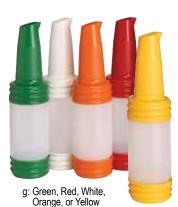

Assorted colors include: green, white, orange, red, yellow and brown

#### BACKUPS

- · Includes container and color-coded cap
- "Assorted" includes 2 of each color for JC1032A
- "Assorted" includes 1 of each color for JC1064A and JC1128A
- Only available in Brown, Green, Red, White, Orange, or Yellow