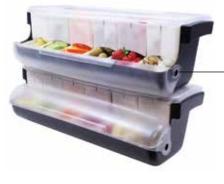

#### COMPLETES

- Complete set includes: container, easy grip neck with snap-tight color pourer and a color-coded cap for easy storage
- "Assorted" includes 2 of each color for N32A, N32VA, N32LPA and 8032A
- "Assorted" includes 1 of each color for 8064A and 8128A

#### BACKUPS

- · Includes container and color-coded cap
- "Assorted" includes 2 of each color for JC1032A
- "Assorted" includes 1 of each color for JC1064A and JC1128A
- Only available in Brown, Green, Red, White, Orange, or Yellow