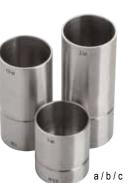

# WAVERLY COLLECTION™ GLASS MIXING GLASSES

Upgrade your bar assortment with our Glass Mixing Glasses that come in three different designs. These are great for mixing cocktails in style. · Easy to clean, dishwasher safe

| Item    | Description                                                                                | Capacity                                                                                                                              | Min Order                                                                                                                                                                     |
|---------|--------------------------------------------------------------------------------------------|---------------------------------------------------------------------------------------------------------------------------------------|-------------------------------------------------------------------------------------------------------------------------------------------------------------------------------|
|         | MIXING GLASSES-CLEAR GLASS                                                                 |                                                                                                                                       |                                                                                                                                                                               |
| 11697 🕨 | Diamond Cut Pattern, 3 <sup>3</sup> / <sub>4</sub> " dia x 5 <sup>3</sup> / <sub>4</sub> " | 20 oz                                                                                                                                 | 1 ea                                                                                                                                                                          |
| 11698 🕨 | Vertical Pattern, 3 <sup>3</sup> / <sub>4</sub> " dia x 5 <sup>3</sup> / <sub>4</sub> "    | 20 oz                                                                                                                                 | 1 ea                                                                                                                                                                          |
| 11699 🕨 | Starburst Pattern, 3¾" dia x 5¾"                                                           | 20 oz                                                                                                                                 | 1 ea                                                                                                                                                                          |
|         | 11697 ►<br>11698 ►                                                                         | MIXING GLASSES-CLEAR GLASS         11697       Diamond Cut Pattern, 3¾" dia x 5¾"         11698       Vertical Pattern, 3¾" dia x 5¾" | MIXING GLASSES-CLEAR GLASS           11697 >         Diamond Cut Pattern, 3¾" dia x 5¾"         20 oz           11698 >         Vertical Pattern, 3¾" dia x 5¾"         20 oz |