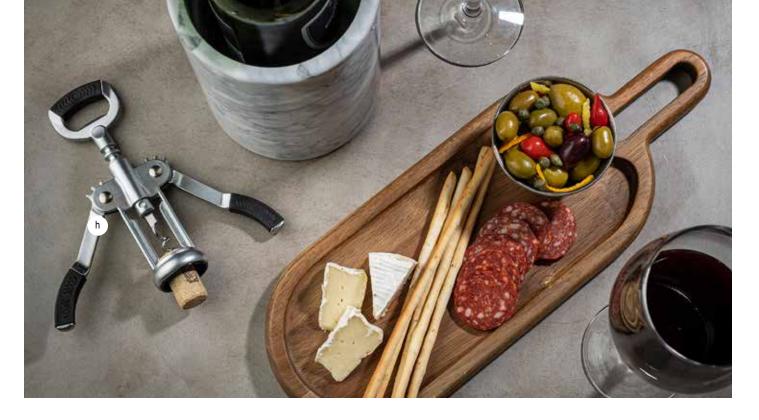

Stainless Steel Bucket, Hammered Finish,<br>8" dia x 81⁄2" H (Fits stand 5398)            | 8 qt     | 1 ea      |  |
| f. | 5398                                             | Stainless Steel, Mirror Finish Bucket<br>Stand (Fits 5198 & RWB119)                       | -        | 1 ea      |  |
| g. | RS1432                                           | Stainless Steel, Rice Pattern, Martini<br>Glass Beverage Stand, 141/2" dia x 321/2"       | 4½ qt    | 1 ea      |  |
| h. | RS2132                                           | Stainless Steel, Rice Pattern, Round<br>Beverage Stand with Handle, 16" dia x 32"         | 10¼ qt   | 1 ea      |  |

d

h

С



| Bucket | Stand     |
|--------|-----------|
| 5188   | Fits 5288 |
| 5288   | Fits 5188 |
| RWB119 | Fits 5398 |
| 5198   | Fits 5398 |

g







ð

j/k

\*





|    | Item #  | Description                                                  | Min Order |
|----|---------|--------------------------------------------------------------|-----------|
|    |         | WINE/CHAMPAGNE SERVING TOOLS                                 |           |
| a. | 1226    | Waiter's Corkscrew, Black Plastic Handle                     | 1 ea      |
| b. | 1228    | Premium Wine Key Corkscrew, Curved Blade,<br>Stainless Steel | 1 ea      |
| C. | *H1228C | Premium Waiter's Corkscrew, Curved Blade,<br>Stainless Steel | 6 ea      |
| d. | *H1230C | Waiter's Corkscrew, Black Rubber-Like Handle                 | 6 ea      |
| e. | *H1235  | Foil Cutter                                                  | 12 ea     |
| f. | 398     | Champagne Bottle Sealer,