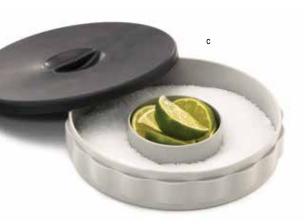

|           |



Clear, lightweight, BPA-Free plastic designs with ice chamber keep your condiments ready to serve! Includes clear plastic bins which are removable for easy cleaning. Lid keeps your fruits and other garnishes fresh and free from contaminants.

• Easy to clean, handwash only Conveniently packaged for Cash & Carry



b



е g Pint inserts are dishwasher safe; housing and lid should be washed by hand with a non-abrasive cloth

Tongs included



Keep your straws, stirrers, and cocktail picks easily accessible and organized-Our Cocktail Straws (100105) fit perfectly (page 125) and we offer a wide variety of picks to garnish your drinks (page 104-106)

## ...and sugar on top



benefits of our 2-Piece

Glass Rimmer

#### **GLASS RIMMERS**

BPA





#### **RESEALABLE JARS & HOLDERS**

- · Store and serve your condiments in unique style
- Jar features clip-top lid, perfect for storage
- Coordinating racks (sold separately) fit on or behind the bar



| Item # | Description                                                    | Capacity     | Min Order   |
|--------|----------------------------------------------------------------|--------------|-------------|
|        | GLASS RIMMERS-POLYSTYRENE                                      |              |             |
| *H5633 | 4 Swing Out Trays and 1 Sponge Tray, Black                     | _            | 1 ea        |
|        | GLASS RIMMERS-ABS PLASTIC OR POLYPRO                           | OPYLENE, TPE | PLASTIC LID |
| *666   | 3 Swing Out Trays and 1 Sponge Tray,<br>Black, ABS Plastic