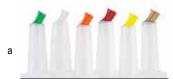

| 1 qt        | 12 ea     |
| JC1                | 032_ ► | Quart, 3 <sup>₅</sup> " dia x 6¾"                                                  | 1 qt        | 12 ea     |
| *JC                | 1064A  | Half Gallon Backup                                                                 | ½ gal       | 6 ea      |
| JC1                | 064_ ► | Half Gallon, 4 <sup>7</sup> / <sub>8</sub> " dia x 8 <sup>3</sup> / <sub>4</sub> " | ½ gal       | 6 ea      |
| *JC                | 1128A  | Gallon Backup                                                                      | 1 gal       | 6 ea      |
| JC1                | 128_ ► | Gallon, 6" dia x 10"                                                               | 1 gal       | 6 ea      |







b/c

d / e / f

g.



Assorted colors include: green, white, orange, red, yellow and brown



Item # Description Min Order **REPLACEMENT PARTS & ACCESSORIES** \*1014 Neck for Pourmaster®, Quart 1 ea \*1013A Spouts for PourMaster® Completes, Assorted 1 ea \*1013\_ Spout Only (Brown, Green, Red, White, 1 ea Orange, or Yellow) \*1014BK Neck for Pourmaster®, Black 1 ea \*1017A Caps for Pourmaster® Completes, Assorted 1 ea \*1017 Cap only for Pourmaster®, (Black, Brown, 1 ea Green, Red, White, Orange, or Yellow) \*1032J Jar only for Pourmaster®, 32 oz 1 ea \*1032JBK Jar only for Pourmaster®, Black, 32 oz 1 ea \*1064J Jar Only for JC1064A, 1/2 Gal 1 ea \*1128J Jar Only for JC1128A, 1 Gal 1 ea \*N16R Low Profile Top for N32LPA, N32LPR (Red) 1 ea \*N32LP 1 Qt Pourmaster<sup>®</sup>, Low Profile Top 1 ea (Red, Orange,