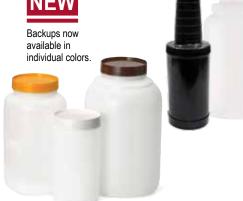

#### COMPLETES

- Complete set includes: container, easy grip neck with snap-tight color pourer and a color-coded cap for easy storage
- "Assorted" includes 2 of each color for N32A, N32VA, N32LPA and 8032A
- "Assorted" includes 1 of each color for 8064A and 8128A

#### BACKUPS

- · Includes container and color-coded cap
- "Assorted" includes 2 of each color for JC1032A
- "Assorted" includes 1 of each color for JC1064A and JC1128A
- Only available in Brown, Green, Red, White, Orange, or Yellow