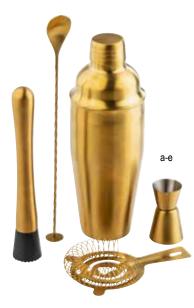

#### **PVD** BARWARE

Refresh your bar assortment with our new PVD barware available in gold, bronze, and gunmetal. We have all the necessary tools to make cocktails in style.

- Stainless Steel with a PVD matte finish
- · Easy to clean, dishwasher safe
- Conveniently packaged for cash & carry

| Item #  | Description                                | Min Order |
|---------|--------------------------------------------|-----------|
|         | 18/8 STAINLESS STEEL, GOLD                 |           |
| 11813 🕨 | 24 oz 3-Piece Cocktail Shaker              | 1 ea      |
| 11814 🕨 | Muddler with Plastic Head                  | 1 ea      |
| 11815 🕨 | 2-Prong Strainer                           | 1 ea      |
| 11816 🕨 | 10 <sup>7</sup> / <sub>4</sub> " Bar Spoon | 1 ea      |
| 11817 🕨 | ½ oz /1 oz Jigger                          | 1 ea      |
|         | 18/8 STAINLESS STEEL, BRONZE               |           |
| 11818 🕨 | 24 oz 3-Piece Cocktail Shaker              | 1 ea      |
| 11819 🕨 | Muddler with Plastic Head                  | 1 ea      |
| 11820 🕨 | 2-Prong Strainer                           | 1 ea      |
| 11821 🕨 | 10 <sup>7</sup> / <sub>4</sub> " Bar Spoon | 1 ea      |
| 11822 🕨 | ½ oz /1 oz Jigger                          | 1 ea      |
|         | 18/8 STAINLESS STEEL, GUNMETAL             |           |
| 11823 🕨 | 24 oz 3-Piece Cocktail Shaker              | 1 ea      |
| 11824 🕨 | Muddler with Plastic Head                  | 1 ea      |
| 11825 🕨 | 2-Prong Strainer                           | 1 ea      |
| 11826 🕨 | 10 <sup>7</sup> / <sub>4</sub> " Bar Spoon | 1 ea      |
| 11827 🕨 | ½ oz /1 oz Jigger                          | 1 ea      |