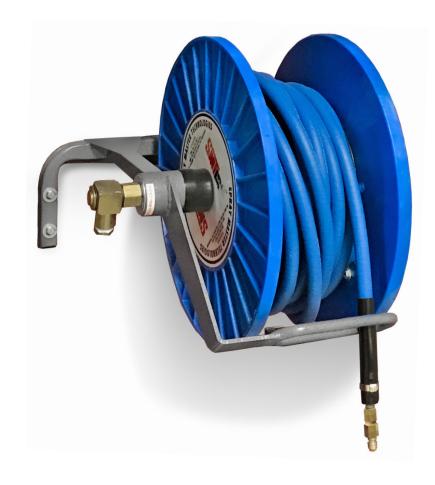

## **WALL MOUNTED HOSE REEL**

300-5240

## **FEATURES:**

- » Manual Rewind Hose Reel
- » Holds up to 100' of Hose (Hoses Sold Separately)
- » 28" High Pressure Supply
- » 16" Mounting Width
- » Steel Frame
- » Spray Wand Storage Bracket
- » Powder-Coated Finish
- » High Impact Structural Plastic Wheel
- » External Swivel Assembly and Friction Brake
- » Quick Coupler for Hook-up at the Remote Station
- » Shipping Weight: 20lbs.

## Wall Mount Hose Reel

Keep your hose neatly gathered in one place by using this hand winding hose reel to easily roll up your hose and keep your space organized.

www.spraymastertech.com