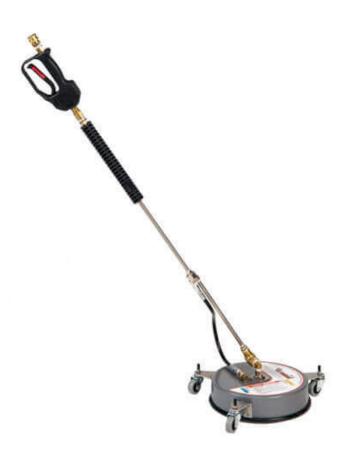

## HUMMER JET JR.

300-5368

## **FEATURES:**

- » Compatible with Wall-Mount and Portable Systems
- » Quick Connect
- » 1100PSI High Pressure Rotational Rinse
- » 10" Durable Stainless Steel Cleaning Deck
- » Low Pressure Chemical Nozzle
- » Dual Rotating Cleaning Nozzles
- » Powder-Coated Finish
- » Shut off Quick Disconnect Fittings
- » Fold Down Handles
- » Stainless Steel Castor Brackets
- » Rubber Hand Grip

## Flow-Through Coupler

Designed to eliminate the mop in your commercial kitchen. With it's dual rotating nozzles delivering high pressure cleaning power directly to your floor, there is no need to mop again. With 6" clearance, the Hummer Jet Jr. can fit underneath you lineup and get to areas the mop can't.