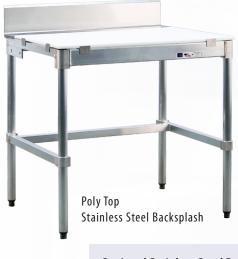

# - Lighter and easier to maneuver.

**New Age Work Tables** are designed for multiple uses within multiple industries. Our heavy duty table frames are made from aluminum, reducing the weight of the product by ½ when compared to traditional steel tables. Our tables consist of an all-aluminum frame, with either a stainless steel or poly top for easy cleaning.

Both top options are easily replaced. Poly tops are secured with aluminum clips

Several options are available... You can even make it mobile with the addition of four, 5" braking casters. Design one to meet your individual needs.

Our Work Tables are constructed of heavy duty, lightweight aluminum; Minimizing clean-up time and guaranteed to never rust or corrode.