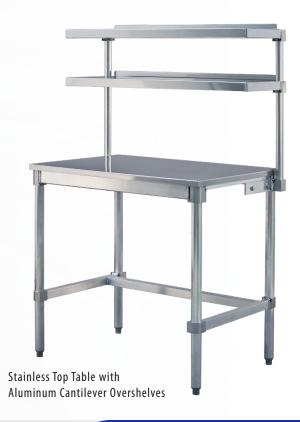

The additional ability of customization of the design and features has taken **New Age Work Tables** to a new level of innovation over standard equipment.

Standard Cantilever Overshelves provide convenient, overhead storage for smaller, lighter items that you want to keep close at hand.