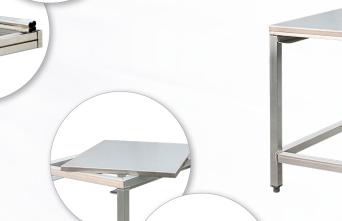

# - Lighter and easier to maneuver.

**New Age Work Tables** are designed for multiple uses within multiple industries. Our heavy duty table frames are made from aluminum, reducing the weight of the product by ½ when compared to traditional steel tables. Our tables consist of an all-aluminum frame, with either a stainless steel or poly top for easy cleaning.

Both top options are easily replaced. Poly tops are secured with aluminum clips

Several options are available... You can even make it mobile with the addition of four, 5" braking casters. Design one to meet your individual needs.

Our Work Tables are constructed of heavy duty, lightweight aluminum; Minimizing clean-up time and guaranteed to never rust or corrode.