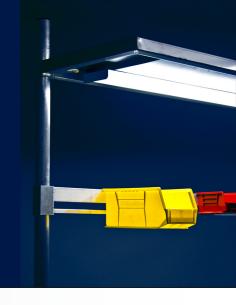

# Take it to the **NEXT LEVEL**With New Age **CUSTOMIZATION.**

Take a standard item and customize it to make it fit your application. Add lights, a mounting bar for containers, drawer, backsplash, undershelf...Whatever fits your needs.

The additional ability of customization of the design and features has taken **New Age Work Tables** to a new level of innovation over standard equipment.

Standard Cantilever Overshelves provide convenient, overhead storage for smaller, lighter items that you want to keep close at hand.