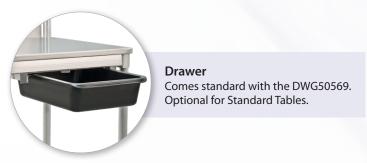

# Take it to the **NEXT LEVEL**With New Age **CUSTOMIZATION.**

Take a standard item and customize it to make it fit your application. Add lights, a mounting bar for containers, drawer, backsplash, undershelf...Whatever fits your needs.