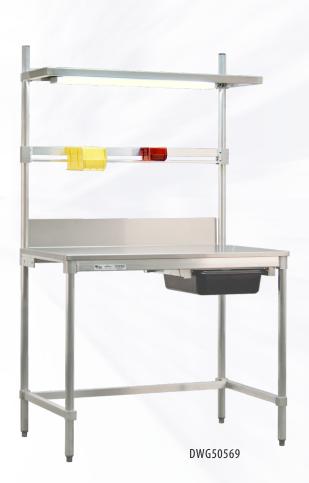

# Take it to the **NEXT LEVEL**With New Age **CUSTOMIZATION.**

Take a standard item and customize it to make it fit your application. Add lights, a mounting bar for containers, drawer, backsplash, undershelf...Whatever fits your needs.

The additional ability of customization of the design and features has taken **New Age Work Tables** to a new level of innovation over standard equipment.

Standard Cantilever Overshelves provide convenient, overhead storage for smaller, lighter items that you want to keep close at hand.