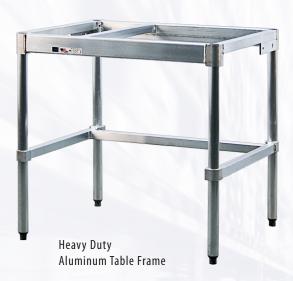

# **Standard Aluminum Equipment Stands**

# - Complete Family of Options.

**New Age Equipment Stands** are designed for multiple uses within multiple industries. All-Welded, Knocked-Down, Adjustable...There are several options to choose from. Our tables consist of an all-aluminum frame, with aluminum tops.