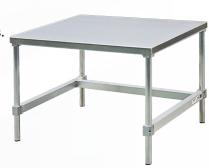

# **Standard Aluminum Equipment Stands**

# - Complete Family of Options.

**New Age Equipment Stands** are designed for multiple uses within multiple industries. All-Welded, Knocked-Down, Adjustable...There are several options to choose from. Our tables consist of an all-aluminum frame, with aluminum tops.

#### Modular Equipment Stands - Standard, Adjustable