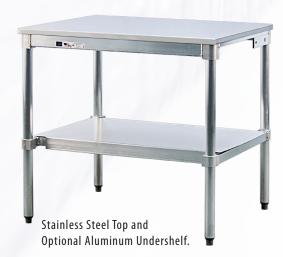

# - Lighter and easier to maneuver.

**New Age Work Tables** are designed for multiple uses within multiple industries. Our heavy duty table frames are made from aluminum, reducing the weight of the product by ½ when compared to traditional steel tables. Our tables consist of an all-aluminum frame, with either a stainless steel or poly top for easy cleaning.

Our Work Tables are constructed of heavy duty, lightweight aluminum; Minimizing clean-up time and guaranteed to never rust or corrode.

#### **Options**

- · Aluminum undershelf.
- 5" stem type casters.