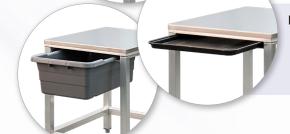

# Take it to the **NEXT LEVEL**With New Age **CUSTOMIZATION.**

Take a standard item and customize it to make it fit your application. Add lights, a mounting bar for containers, drawer, backsplash, undershelf...Whatever fits your needs.

The additional ability of customization of the design and features has taken **New Age Work Tables** to a new level of innovation over standard equipment.

Standard Cantilever Overshelves provide convenient, overhead storage for smaller, lighter items that you want to keep close at hand.