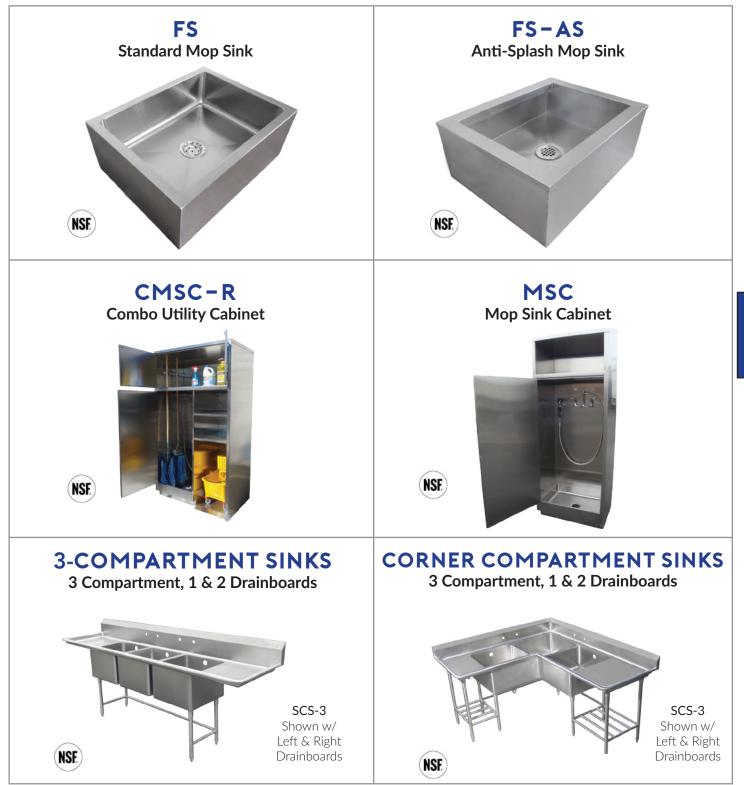

# UTILITY SINKS/ MOP CABINETS

- Constructed of Type 304 Stainless Steel
- All Corners Are Coved, & All Seams Are Fully Welded & Polished Smooth
- Easily Customizable to Fit Your Project
- Engineered to Stand up Under Day in & Day-Out Abuse
- Attractive Brushed Finish