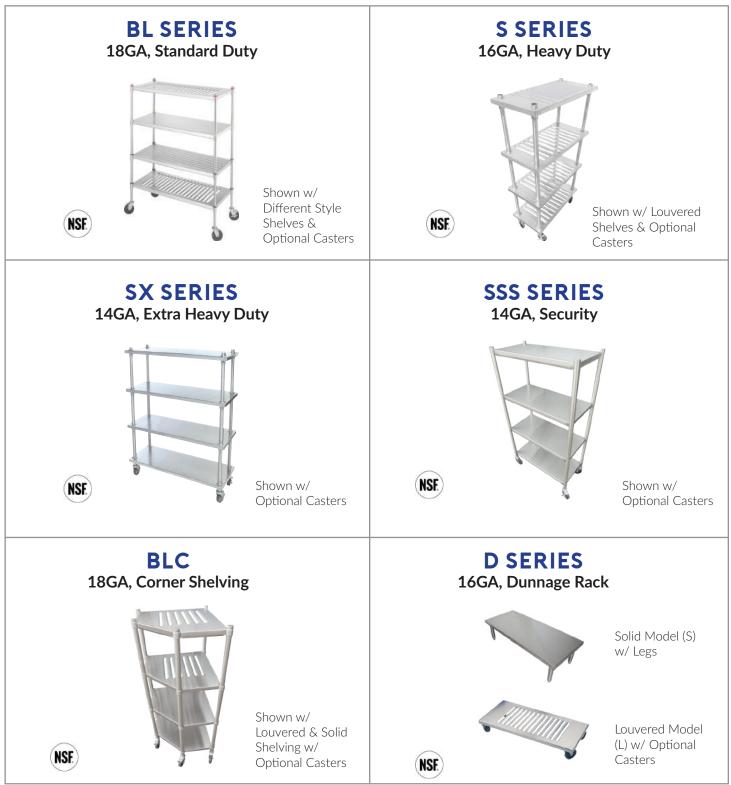

## **SHELVING**

## **KEY FEATURES**

- Constructed of Type 304 Stainless Steel
- Posts Are 1%" OD Tubes, 16GA with Caps & Adjustable S/S Feet
- Solid Shelves Permit a Quick Cleanup of Spills
- Louvered Shelves Are Used for Circulation & to Maintain Uniform Temperature
- Multiple Caster & Security Options Available

SHELVING