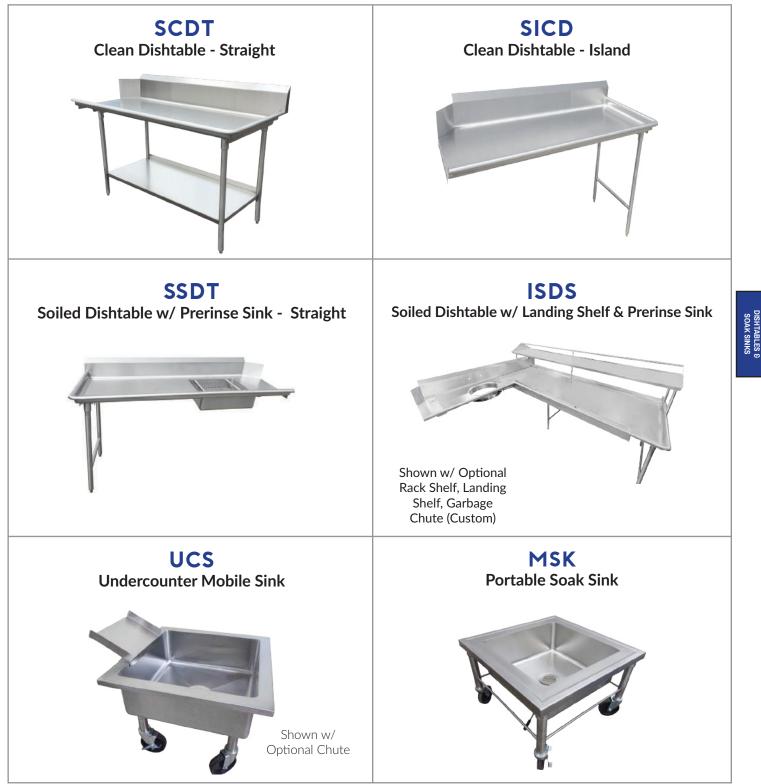

## **DISHTABLES & SOAK SINKS**

- Constructed of Type 304 Stainless Steel
- Mounted on 16GA, 1%" Stainless Steel Tubing with Stainless Steel Adjustable Feet for Leveling
- Tops Are Turned up 3" & Finished with a 1½" Sanitary Rolled Edge.
- Pre-Rinse Sink Is 14GA & Includes a Stainless Steel Perforated Basket with Tubular Rack Guides Welded In.
- Choice of Straight, Corner or Island Dishtables.