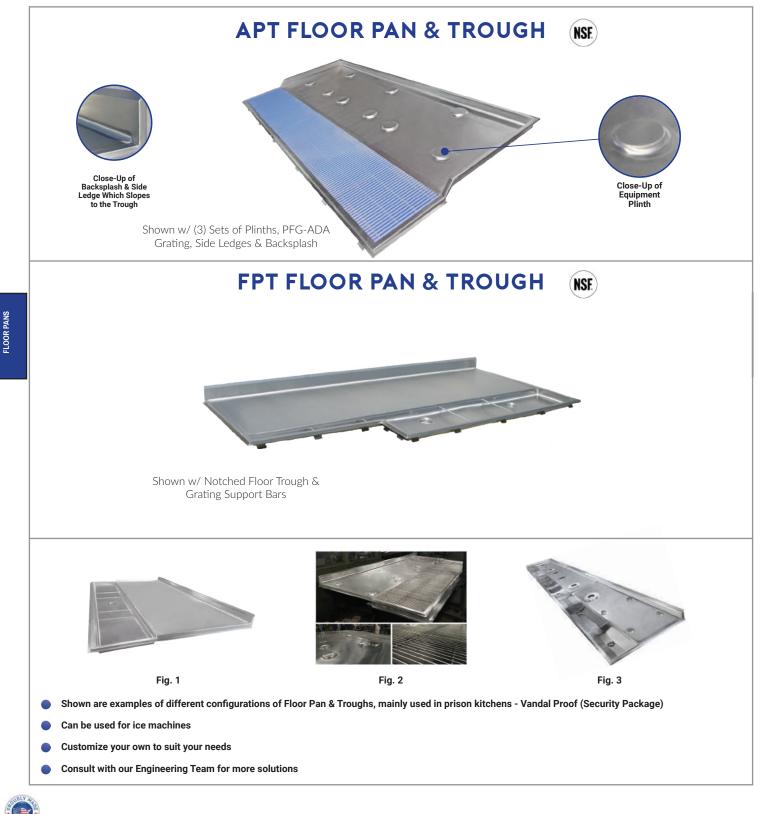

## **FLOOR PANS**

- Constructed of Type 304 Stainless Steel
- Integral Pitch Towards Waste Outlet Perforated Waste Basket Included
- Continuous Stiffeners Stabilize the Pan for Extreme Temperatures & Anchor Straps Secure Unit to the Floor
- Protects Floor from Corrosion Damage & Provides Stable Base for Heavy Equipment
- Custom Floor Pan Sizes & Options Available