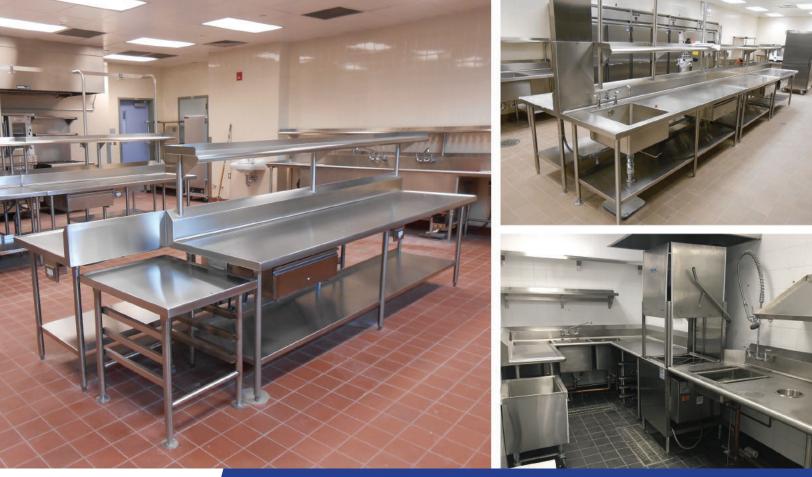

# WORKTABLES/MIXER & SLICER TABLES

- Constructed of Type 304 Stainless Steel
- 14GA or 16GA Stainless Steel Top, 18GA Stainless Steel Undershelf
- Stainless Steel Gussets, Bullet Feet, & Legs
- Backsplash Available
- Fully Customizable to Fit Your Needs

## **DISHTABLES & SOAK SINKS**

- Constructed of Type 304 Stainless Steel
- Mounted on 16GA, 1%" Stainless Steel Tubing with Stainless Steel Adjustable Feet for Leveling
- Tops Are Turned up 3" & Finished with a 1½" Sanitary Rolled Edge.
- Pre-Rinse Sink Is 14GA & Includes a Stainless Steel Perforated Basket with Tubular Rack Guides Welded In.
- Choice of Straight, Corner or Island Dishtables.