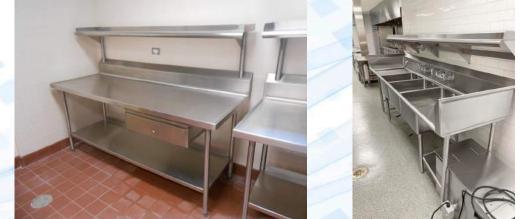

## **DISHTABLES & SOAK SINKS**

- Constructed of Type 304 Stainless Steel
- Mounted on 16GA, 1%" Stainless Steel Tubing with Stainless Steel Adjustable Feet for Leveling
- Tops Are Turned up 3" & Finished with a 1½" Sanitary Rolled Edge.
- Pre-Rinse Sink Is 14GA & Includes a Stainless Steel Perforated Basket with Tubular Rack Guides Welded In.
- Choice of Straight, Corner or Island Dishtables.

# WORKTABLES/MIXER & SLICER TABLES

- Constructed of Type 304 Stainless Steel
- 14GA or 16GA Stainless Steel Top, 18GA Stainless Steel Undershelf
- Stainless Steel Gussets, Bullet Feet, & Legs
- Backsplash Available
- Fully Customizable to Fit Your Needs