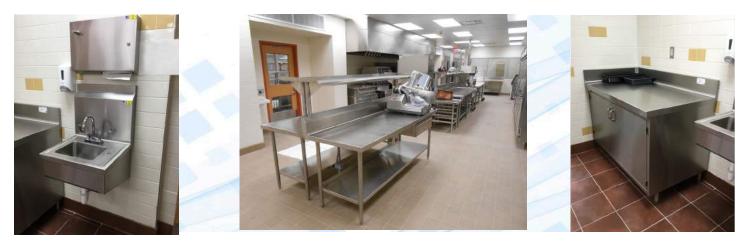

# HAND SINKS

- Constructed of Type 304 Stainless Steel
- Large Oversize Deck Provides Space for Faucet, Soap Dispenser, Eye Wash Station & Integral Towel Dispenser
- High Backsplash Protects Wall & Keeps Sink Sanitary
- Large Integral Apron Conceals All Plumbing
- All Hand Sinks Are Handmade so There Is No Loss of Metal Thickness

## **DISHTABLES & SOAK SINKS**

- Constructed of Type 304 Stainless Steel
- Mounted on 16GA, 1%" Stainless Steel Tubing with Stainless Steel Adjustable Feet for Leveling
- Tops Are Turned up 3" & Finished with a 1½" Sanitary Rolled Edge.
- Pre-Rinse Sink Is 14GA & Includes a Stainless Steel Perforated Basket with Tubular Rack Guides Welded In.
- Choice of Straight, Corner or Island Dishtables.

# WORKTABLES/MIXER & SLICER TABLES

- Constructed of Type 304 Stainless Steel
- 14GA or 16GA Stainless Steel Top, 18GA Stainless Steel Undershelf
- Stainless Steel Gussets, Bullet Feet, & Legs
- Backsplash Available
- Fully Customizable to Fit Your Needs