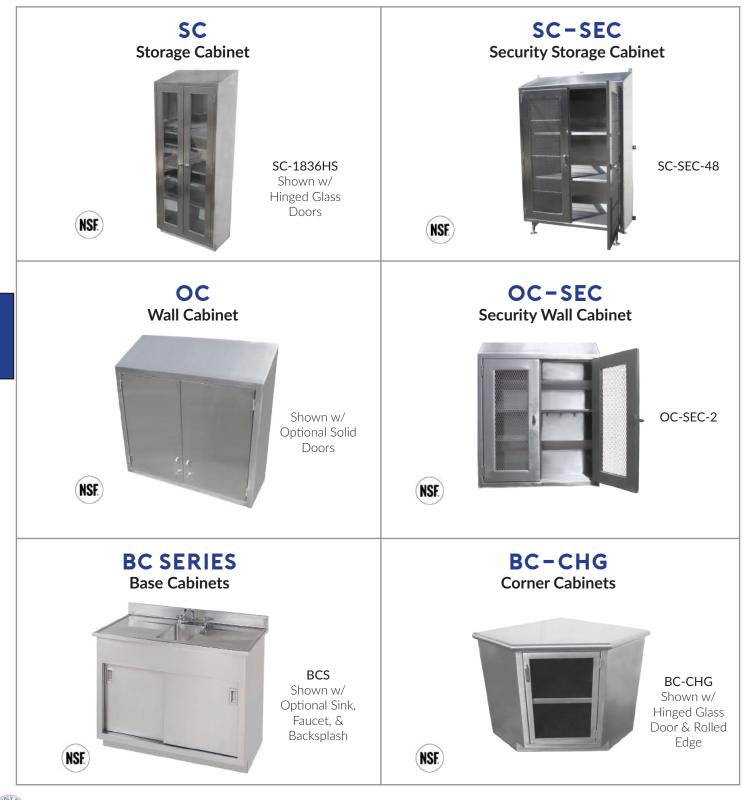

## CABINETS

#### **KEY FEATURES**

- Constructed of Type 304 Stainless Steel
- Stainless Steel Double Pan Doors, Solid or With Glass
- Can Be Supplied Without Doors or With Standard Sliding or Hinged Design Doors
- Provides Flexibility in Designing Storage Space in your Facility
- Add Locks to Any Unit for Security Correctional Package Available for Any Unit