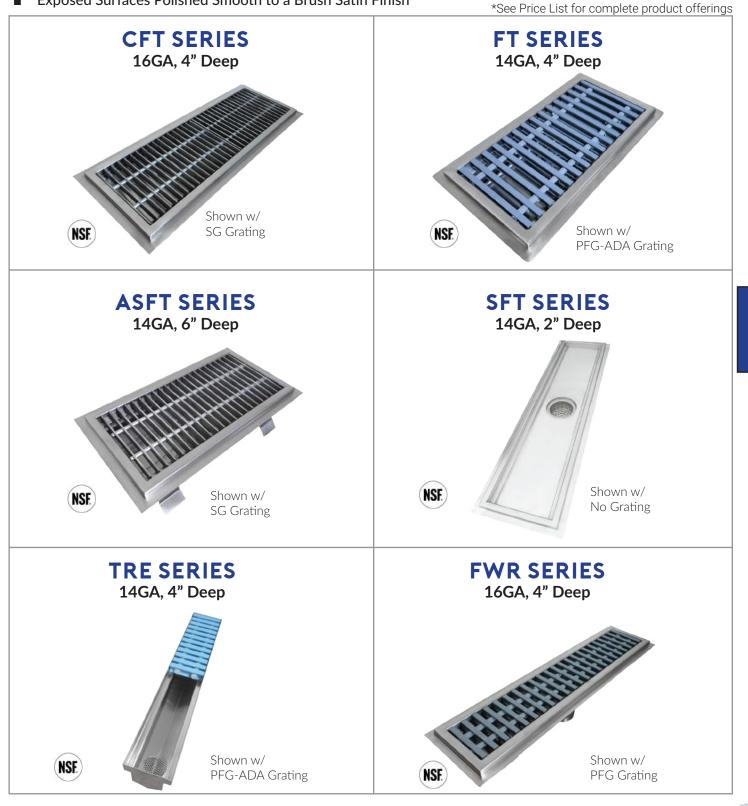

# **FLOOR TROUGHS**

- Constructed of Type 304 Stainless Steel
- Troughs Have 1" Ledge All Around, Deep Pitch & a Large Waste Cup
- Recessed Flange Supports Floor Tile & Provides a Grout Pocket
- Many Sizes in Stock
- Exposed Surfaces Polished Smooth to a Brush Satin Finish