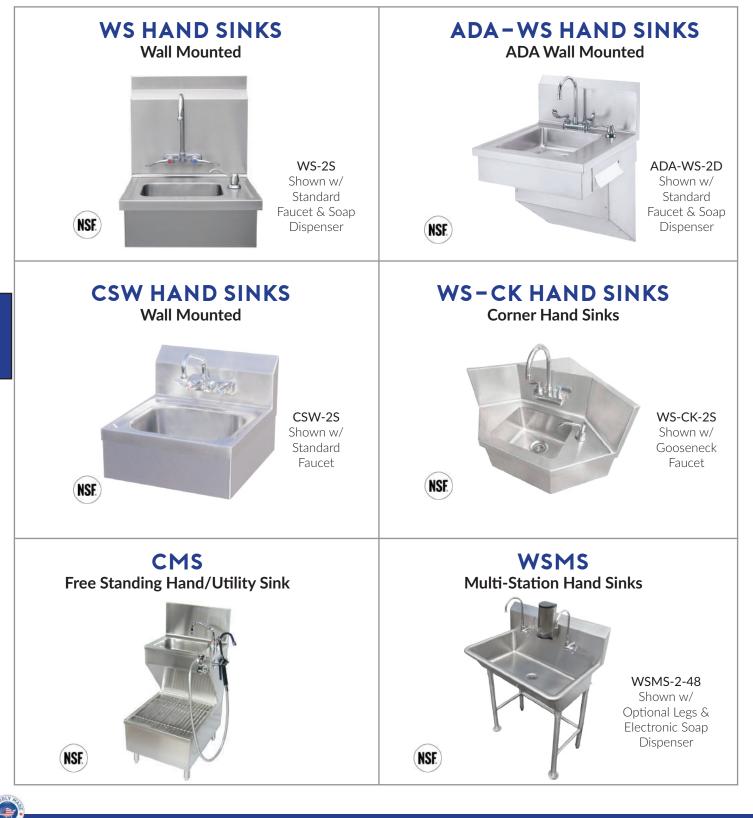

# HAND SINKS

- Constructed of Type 304 Stainless Steel
- Large Oversize Deck Provides Space for Faucet, Soap Dispenser, Eye Wash Station & Integral Towel Dispenser
- High Backsplash Protects Wall & Keeps Sink Sanitary
- Large Integral Apron Conceals All Plumbing
- All Hand Sinks Are Handmade so There Is No Loss of Metal Thickness