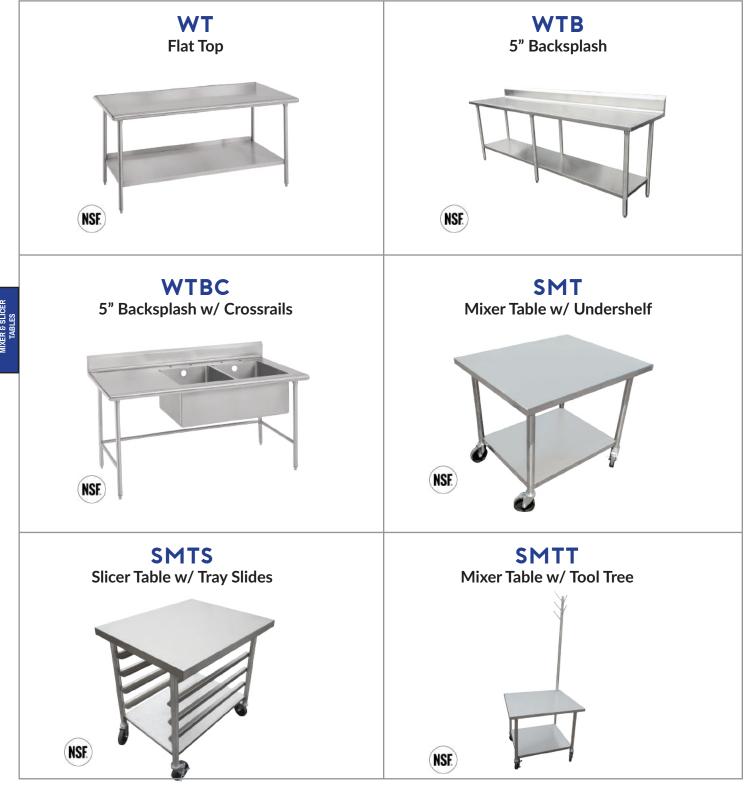

# WORKTABLES/MIXER & SLICER TABLES

- Constructed of Type 304 Stainless Steel
- 14GA or 16GA Stainless Steel Top, 18GA Stainless Steel Undershelf
- Stainless Steel Gussets, Bullet Feet, & Legs
- Backsplash Available
- Fully Customizable to Fit Your Needs