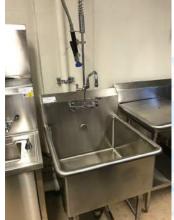

# HAND SINKS

- Constructed of Type 304 Stainless Steel
- Large Oversize Deck Provides Space for Faucet, Soap Dispenser, Eye Wash Station & Integral Towel Dispenser
- High Backsplash Protects Wall & Keeps Sink Sanitary
- Large Integral Apron Conceals All Plumbing
- All Hand Sinks Are Handmade so There Is No Loss of Metal Thickness

# UTILITY SINKS/ MOP CABINETS

- Constructed of Type 304 Stainless Steel
- All Corners Are Coved, & All Seams Are Fully Welded & Polished Smooth
- Easily Customizable to Fit Your Project
- Engineered to Stand up Under Day in & Day-Out Abuse
- Attractive Brushed Finish