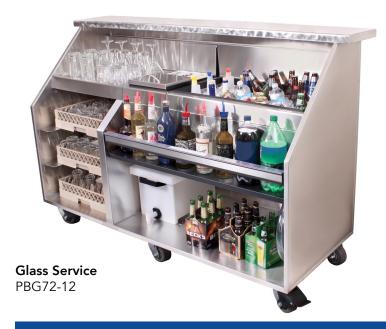

# Glastender offers 24 models in two platforms to suit your service style!

Includes a storage well for three rows of 4-1/4" cups.

Includes work surface area with seamless-welded pan, perforated insert, and rack slides for storing (3)  $20'' \times 20''$  glass racks below.