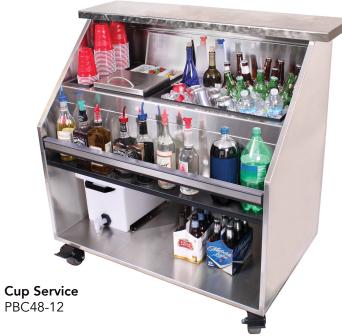

# Glastender offers 24 models in two platforms to suit your service style!

Includes a storage well for three rows of 4-1/4" cups.

Includes work surface area with seamless-welded pan, perforated insert, and rack slides for storing (3)  $20'' \times 20''$  glass racks below.