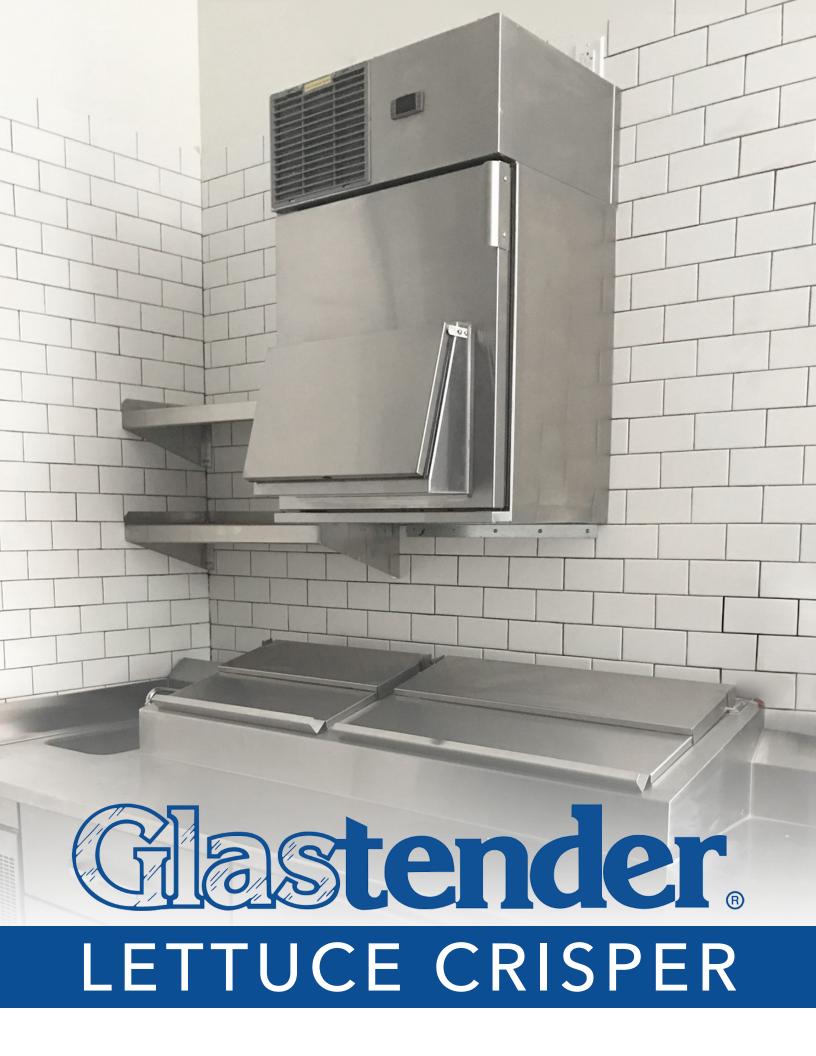

# **Features**

## **Simple Installation**

The 16-gauge galvanized steel back includes an integral channel for mounting the unit on the factory supplied wall bracket.

Scan this code to view spec sheets, installation manuals, and pricing.