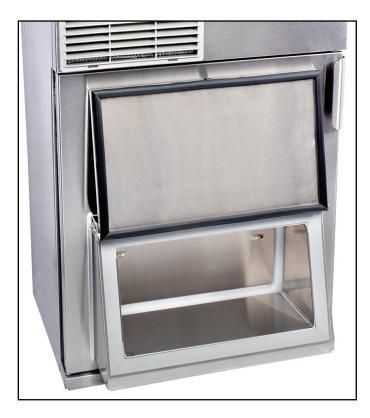

## **Flip-Up Access**

The chute features a lift-up stainless door to allow quick access to the shredded lettuce stored in the removable plastic bin.