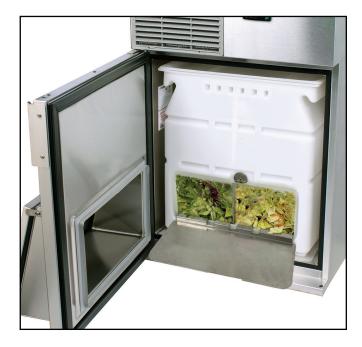

## **Reduce Product Waste**

Lettuce crispers have a removable plastic bin which prevents lettuce from drying out and becoming inedible.

## **Flip-Up Access**

The chute features a lift-up stainless door to allow quick access to the shredded lettuce stored in the removable plastic bin.