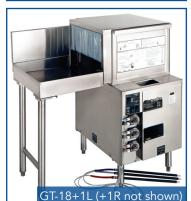

#### **Options to Suit a Variety of Workflows**

Base unit has a compact 18" width, 24" depth. Multiple top configurations are available with integrated landing areas to enhance efficiency and increase throughput.

#### Thoughtful, Practical Design

Our unique design incorporates a round glass rack sized to fit on standard depth underbar drainboards. Glasswasher door extends 7-1/2" past the front of the unit when loading and unloading to facilitate surrounding workflow.