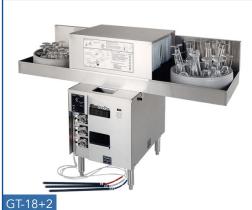

#### **Options to Suit a Variety of Workflows**

Base unit has a compact 18" width, 24" depth. Multiple top configurations are available with integrated landing areas to enhance efficiency and increase throughput.