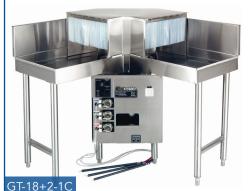

#### **Options to Suit a Variety of Workflows**

Base unit has a compact 18" width, 24" depth. Multiple top configurations are available with integrated landing areas to enhance efficiency and increase throughput.

#### Thoughtful, Practical Design

Our unique design incorporates a round glass rack sized to fit on standard depth underbar drainboards. Glasswasher door extends 7-1/2" past the front of the unit when loading and unloading to facilitate surrounding workflow.