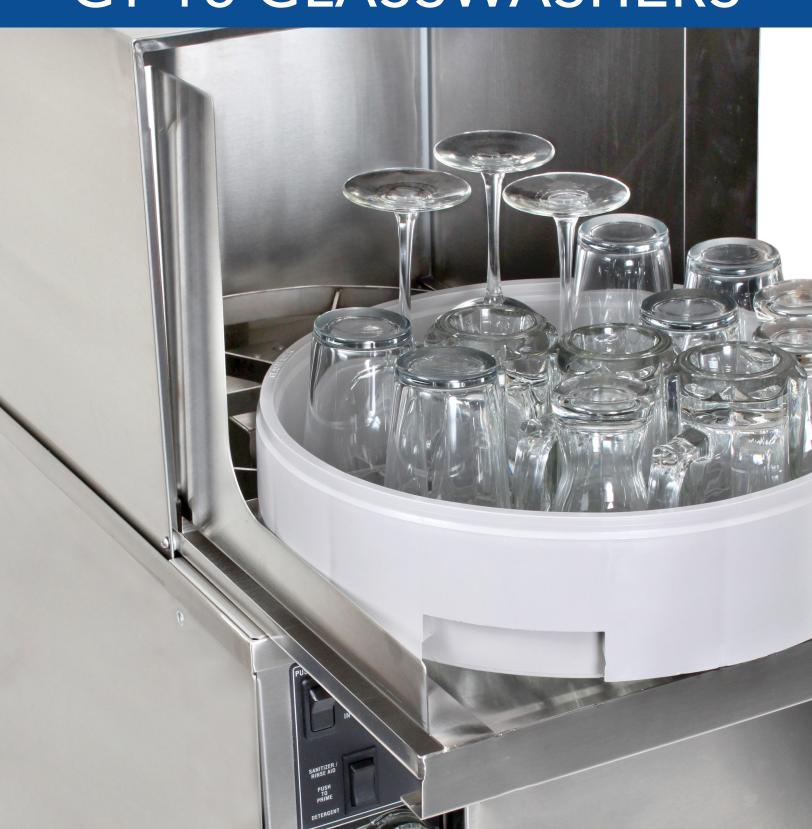

## Washes up to 360 glasses per hour so bartenders can keep focused on customers!

The GT-18 rotary rack fits 12 standard pint glasses in a single 2-minute cycle. Simple push-button operation. Standard 120V electrical plug for easy installation and greater accessibility.

## Thorough Wash Cycles, Superior Results

Glassware is rotated as 11 treatments of detergent and water are applied. This provides sufficient dwell time and complete spray coverage for superior results. Rinse aid is then applied for a spotless, sparkling clean finish.

#### Thoughtful, Practical Design

Our unique design incorporates a round glass rack sized to fit on standard depth underbar drainboards. Glasswasher door extends 7-1/2" past the front of the unit when loading and unloading to facilitate surrounding workflow.