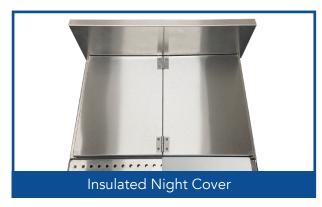

### Fresh Overnight

An insulated night cover keeps ingredients super fresh overnight and can be stored inside the cooler drawer when not in use.

To view spec sheets, price lists, and more, scan this code: