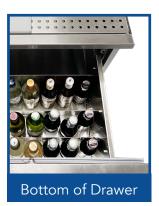

# Slide-out Rack

# **High-Capacity Refrigerated Drawer**

Locking drawer offers convenient, refrigerated storage for up to (21) 750mL bottles of soda, vermouth, and other mixers. Drawer also features a slide-out rack to hold an additional (6) 1/9th pans with lids.