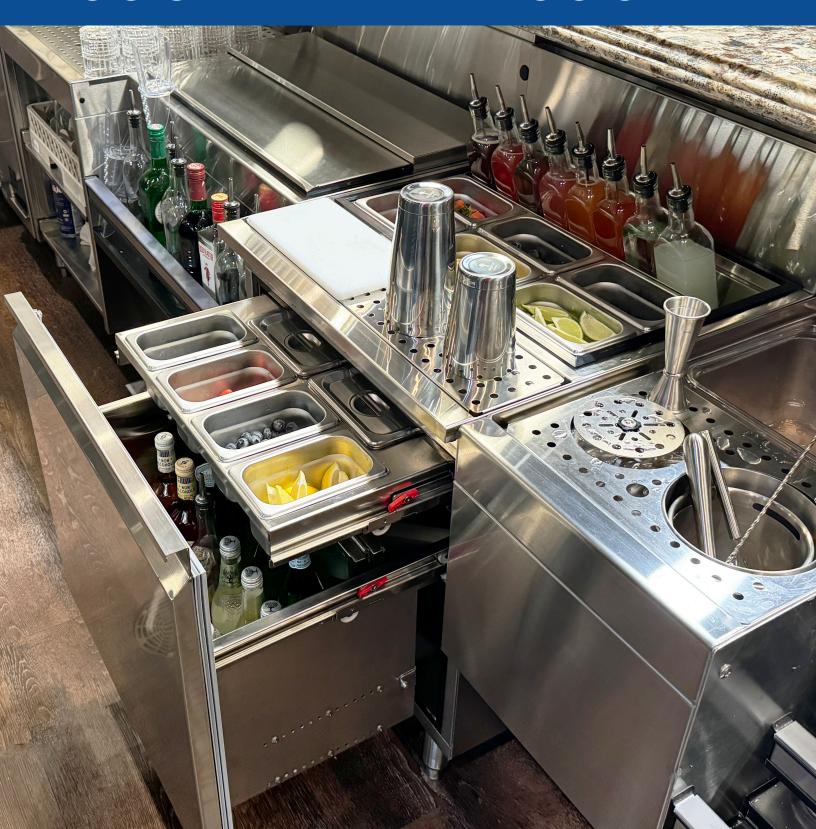

# **Features**

Inspired by the Cocktail Life Cycle and all that embodies a truly sublime cocktail experience.

Refrigerated mixology well, garnish station, and high-capacity drawer

offer unparalleled freshness and efficient bar service.

# **High-Capacity Refrigerated Drawer**

Locking drawer offers convenient, refrigerated storage for up to (21) 750mL bottles of soda, vermouth, and other mixers. Drawer also features a slide-out rack to hold an additional (6) 1/9th pans with lids.

### One of a Kind

Cocktail prep space with self-contained refrigeration is first in its class. The work surface features a refrigerated mixology well for (8) 480mL elixir bottles for mixers and fresh juice, a refrigerated garnish station for (6) 1/9 pans of garnish, and a drink rail surface with removable perforated insert and cutting board.

## **Compact Design**

24" linear footprint for maximum efficiency. Craft cocktails without taking a step when designed next to an ice bin.