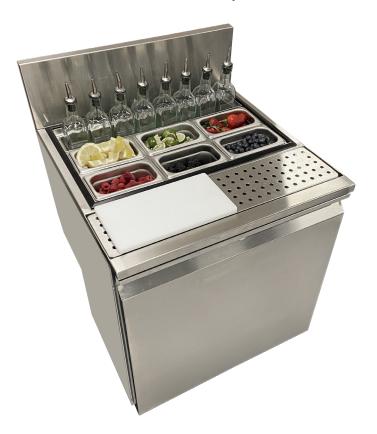

### One of a Kind

Cocktail prep space with self-contained refrigeration is first in its class. The work surface features a refrigerated mixology well for (8) 480mL elixir bottles for mixers and fresh juice, a refrigerated garnish station for (6) 1/9 pans of garnish, and a drink rail surface with removable perforated insert and cutting board.