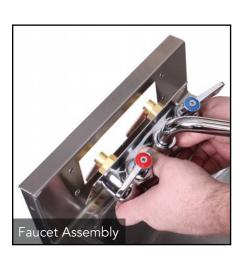

#### Service Friendly

Backsplash faucets are removeable from the front of the equipment for easier service.