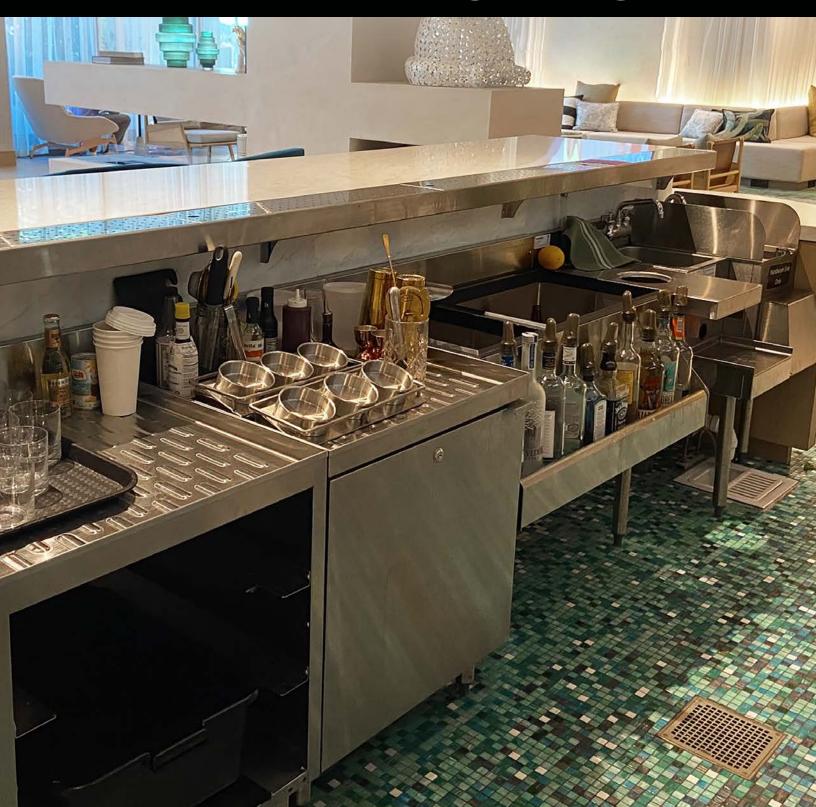

# BAR FABRICATION



# **Features**

#### **Durable Construction**

C-channel stiffeners are welded to the backsplash and to the one-piece side and leg pad for greater strength and rigidity.

Welded construction with bolt-on legs. Leg tubes set into recessed sockets for added strength.



### **Quality Materials**

20-gauge fabricated bowls are 70% thicker than the industry standard.

## Seamless Backsplash

One-piece seamless backsplash and front skirt on combo ice bins are easier to keep clean and more aesthetically pleasing.





#### Keep It Clean

Radius corners on blender stations and drainboards, so that cleanup is a breeze.

#### **Efficient Aeration**

Drainboards have fully corrugated work surface for increased aeration of glassware

#### Service Friendly

Backsplash faucets are removeable from the