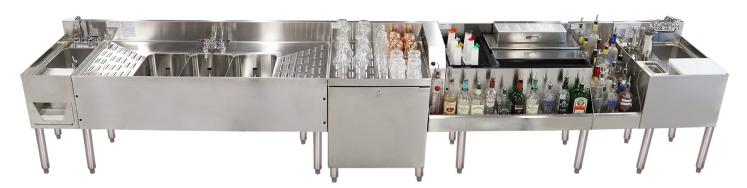

# BAR FABRICATION

## Seamless Backsplash

One-piece seamless backsplash and front skirt on combo ice bins are easier to keep clean and more aesthetically pleasing.

#### **Efficient Aeration**

Drainboards have fully corrugated work surface for increased aeration of glassware