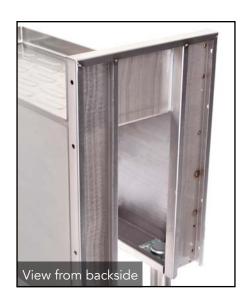

#### **Durable Construction**

C-channel stiffeners are welded to the backsplash and to the one-piece side and leg pad for greater strength and rigidity.

Welded construction with bolt-on legs. Leg tubes set into recessed sockets for added strength.