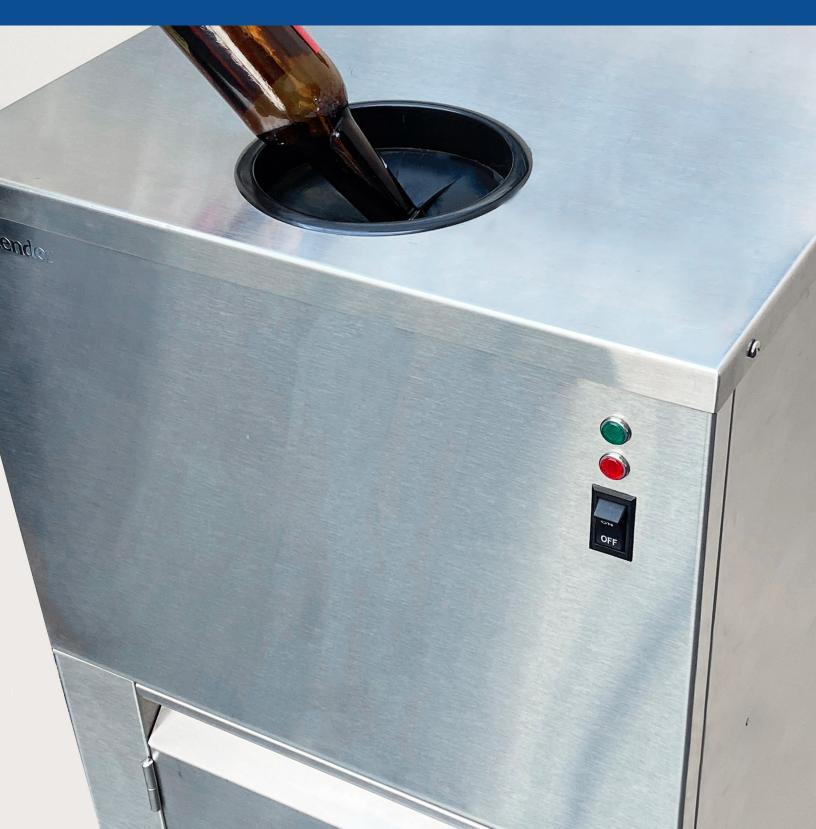

### Easy to Use

Turn the unit on with the flip of a switch, then push a bottle down the chute. A green light indicates the unit is running, while a red light signals the bucket is full or there is an operational error.