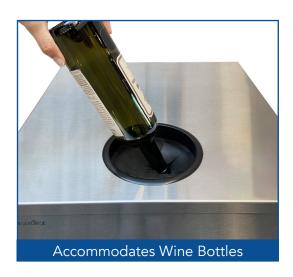

#### Compact

Designed to fit into the underbar or in a service station.

Our Bottle Disintegration System reduces the volume of glass bottle waste, minimizing clutter for more efficient bar use.