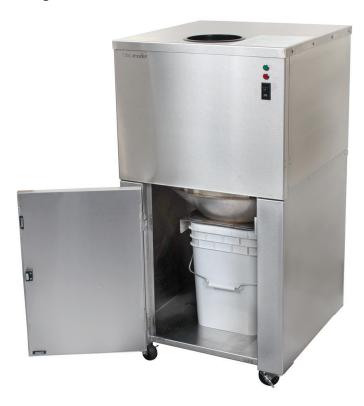

#### Compact

Designed to fit into the underbar or in a service station.

Our Bottle Disintegration System reduces the volume of glass bottle waste, minimizing clutter for more efficient bar use.

### Easy to Use

Turn the unit on with the flip of a switch, then push a bottle down the chute. A green light indicates the unit is running, while a red light signals the bucket is full or there is an operational error.