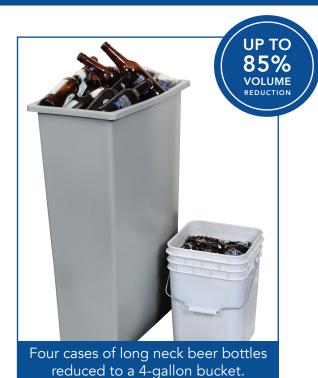

#### Compact

Designed to fit into the underbar or in a service station.

Our Bottle Disintegration System reduces the volume of glass bottle waste, minimizing clutter for more efficient bar use.